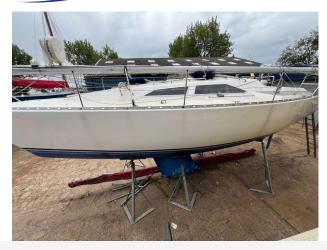

# 1992 Maxi 1000 £16,950 VAT UK TAX paid

MAXI 1000 (1992) (PROJECT YACHT). This is a rare to the market project Yacht that will be a very rewarding experience once she is completed. The MAXI 1000 was built in 1992 and had a fire in the forward port side saloon section of the vessel. It was started by a faulty battery and located under the saloon seating area. As the pictures show this has caused fire and heat damage to some of the internals. there is no sign of heat damage to the exterior hull on the port or top side. These will require inspection and the Yacht is sold as is. The Yachts mast, boom, rigging and sails are all onboard and in good serviceable condition. The engine is a new VETUS M218A402A Diesel Engine that is in the Yacht and can be seen running. It is fitted with an array of navigation and domestic equipment that is untested and is being sold as seen. There is no survey or inventory so on site inspections are welcomed. All offers close to the asking price will be considered. We can load the Yacht to transport and Yacht must leave the site within 2 weeks of purchase.

# **Images**

1992 Maxi 1000