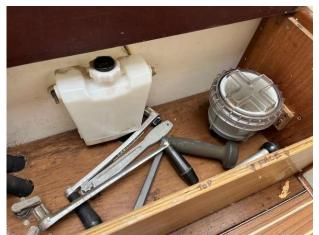

# 1992 Maxi 1000 £16,950 VAT UK TAX paid

MAXI 1000 (1992) (PROJECT YACHT). This is a rare to the market project Yacht that will be a very rewarding experience once she is completed. The MAXI 1000 was built in 1992 and had a fire in the forward port side saloon section of the vessel. It was started by a faulty battery and located under the saloon seating area. As the pictures show this has caused fire and heat damage to some of the internals. there is no sign of heat damage to the exterior hull on the port or top side. These will require inspection and the Yacht is sold as is. The Yachts mast, boom, rigging and sails are all onboard and in good serviceable condition. The engine is a new VETUS M218A402A Diesel Engine that is in the Yacht and can be seen running. It is fitted with an array of navigation and domestic equipment that is untested and is being sold as seen. There is no survey or inventory so on site inspections are welcomed. All offers close to the asking price will be considered. We can load the Yacht to transport and Yacht must leave the site within 2 weeks of purchase.