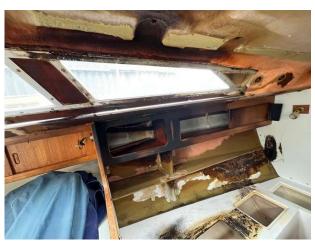

# 1992 Maxi 1000 £16,950 VAT UK TAX paid

MAXI 1000 (1992) (PROJECT YACHT). This is a rare to the market project Yacht that will be a very rewarding experience once she is completed. The MAXI 1000 was built in 1992 and had a fire in the forward port side saloon section of the vessel. It was started by a faulty battery and located under the saloon seating area. As the pictures show this has caused fire and heat damage to some of the internals. there is no sign of heat damage to the exterior hull on the port or top side. These will require inspection and the Yacht is sold as is. The Yachts mast, boom, rigging and sails are all onboard and in good serviceable condition. The engine is a new VETUS M218A402A Diesel Engine that is in the Yacht and can be seen running. It is fitted with an array of navigation and domestic equipment that is untested and is being sold as seen. There is no survey or inventory so on site inspections are welcomed. All offers close to the asking price will be considered. We can load the Yacht to transport and Yacht must leave the site within 2 weeks of purchase.