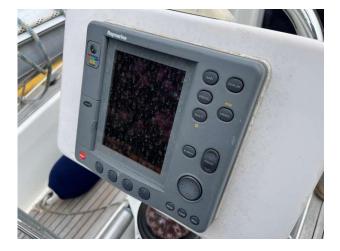

# 1992 Maxi 1000 £16,950 VAT UK TAX paid

MAXI 1000 (1992) (PROJECT YACHT). This is a rare to the market project Yacht that will be a very rewarding experience once she is completed. The MAXI 1000 was built in 1992 and had a fire in the forward port side saloon section of the vessel. It was started by a faulty battery and located under the saloon seating area. As the pictures show this has caused fire and heat damage to some of the internals. there is no sign of heat damage to the exterior hull on the port or top side. These will require inspection and the Yacht is sold as is. The Yachts mast, boom, rigging and sails are all onboard and in good serviceable condition. The engine is a new VETUS M218A402A Diesel Engine that is in the Yacht and can be seen running. It is fitted with an array of navigation and domestic equipment that is untested and is being sold as seen. There is no survey or inventory so on site inspections are welcomed. All offers close to the asking price will be considered. We can load the Yacht to transport and Yacht must leave the site within 2 weeks of purchase.