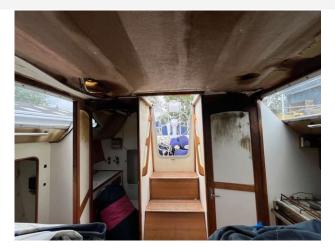

# 1992 Maxi 1000 £16,950 VAT UK TAX paid

MAXI 1000 (1992) (PROJECT YACHT). This is a rare to the market project Yacht that will be a very rewarding experience once she is completed. The MAXI 1000 was built in 1992 and had a fire in the forward port side saloon section of the vessel. It was started by a faulty battery and located under the saloon seating area. As the pictures show this has caused fire and heat damage to some of the internals. there is no sign of heat damage to the exterior hull on the port or top side. These will require inspection and the Yacht is sold as is. The Yachts mast, boom, rigging and sails are all onboard and in good serviceable condition. The engine is a new VETUS M218A402A Diesel Engine that is in the Yacht and can be seen running. It is fitted with an array of navigation and domestic equipment that is untested and is being sold as seen. There is no survey or inventory so on site inspections are welcomed. All offers close to the asking price will be considered. We can load the Yacht to transport and Yacht must leave the site within 2 weeks of purchase.

# **Images**

1992 Maxi 1000