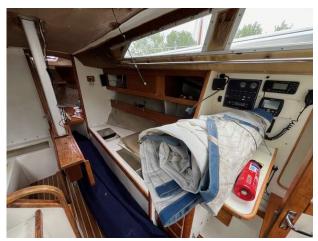

# 1992 Maxi 1000 £16,950 VAT UK TAX paid

MAXI 1000 (1992) (PROJECT YACHT). This is a rare to the market project Yacht that will be a very rewarding experience once she is completed. The MAXI 1000 was built in 1992 and had a fire in the forward port side saloon section of the vessel. It was started by a faulty battery and located under the saloon seating area. As the pictures show this has caused fire and heat damage to some of the internals. there is no sign of heat damage to the exterior hull on the port or top side. These will require inspection and the Yacht is sold as is. The Yachts mast, boom, rigging and sails are all onboard and in good serviceable condition. The engine is a new VETUS M218A402A Diesel Engine that is in the Yacht and can be seen running. It is fitted with an array of navigation and domestic equipment that is untested and is being sold as seen. There is no survey or inventory so on site inspections are welcomed. All offers close to the asking price will be considered. We can load the Yacht to transport and Yacht must leave the site within 2 weeks of purchase.

# **Images**

Images 1992 Maxi 1000