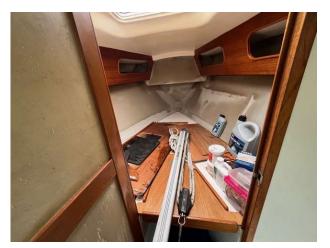

# 1992 Maxi 1000 £16,950 VAT UK TAX paid

MAXI 1000 (1992) (PROJECT YACHT). This is a rare to the market project Yacht that will be a very rewarding experience once she is completed. The MAXI 1000 was built in 1992 and had a fire in the forward port side saloon section of the vessel. It was started by a faulty battery and located under the saloon seating area. As the pictures show this has caused fire and heat damage to some of the internals. there is no sign of heat damage to the exterior hull on the port or top side. These will require inspection and the Yacht is sold as is. The Yachts mast, boom, rigging and sails are all onboard and in good serviceable condition. The engine is a new VETUS M218A402A Diesel Engine that is in the Yacht and can be seen running. It is fitted with an array of navigation and domestic equipment that is untested and is being sold as seen. There is no survey or inventory so on site inspections are welcomed. All offers close to the asking price will be considered. We can load the Yacht to transport and Yacht must leave the site within 2 weeks of purchase.

# **Images**

Images 1992 Maxi 1000