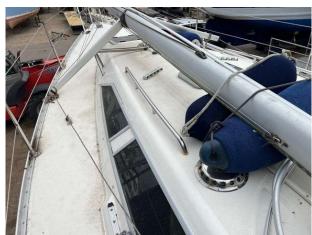

# 1992 Maxi 1000 £16,950 VAT UK TAX paid

MAXI 1000 (1992) (PROJECT YACHT). This is a rare to the market project Yacht that will be a very rewarding experience once she is completed. The MAXI 1000 was built in 1992 and had a fire in the forward port side saloon section of the vessel. It was started by a faulty battery and located under the saloon seating area. As the pictures show this has caused fire and heat damage to some of the internals. there is no sign of heat damage to the exterior hull on the port or top side. These will require inspection and the Yacht is sold as is. The Yachts mast, boom, rigging and sails are all onboard and in good serviceable condition. The engine is a new VETUS M218A402A Diesel Engine that is in the Yacht and can be seen running. It is fitted with an array of navigation and domestic equipment that is untested and is being sold as seen. There is no survey or inventory so on site inspections are welcomed. All offers close to the asking price will be considered. We can load the Yacht to transport and Yacht must leave the site within 2 weeks of purchase.

# **Images**

1992 Maxi 1000