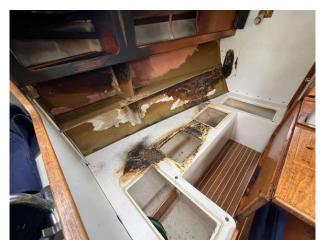

# 1992 Maxi 1000 £16,950 VAT UK TAX paid

MAXI 1000 (1992) (PROJECT YACHT). This is a rare to the market project Yacht that will be a very rewarding experience once she is completed. The MAXI 1000 was built in 1992 and had a fire in the forward port side saloon section of the vessel. It was started by a faulty battery and located under the saloon seating area. As the pictures show this has caused fire and heat damage to some of the internals. there is no sign of heat damage to the exterior hull on the port or top side. These will require inspection and the Yacht is sold as is. The Yachts mast, boom, rigging and sails are all onboard and in good serviceable condition. The engine is a new VETUS M218A402A Diesel Engine that is in the Yacht and can be seen running. It is fitted with an array of navigation and domestic equipment that is untested and is being sold as seen. There is no survey or inventory so on site inspections are welcomed. All offers close to the asking price will be considered. We can load the Yacht to transport and Yacht must leave the site within 2 weeks of purchase.