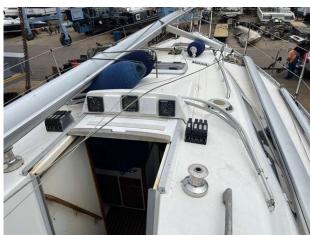

# 1992 Maxi 1000 £16,950 VAT UK TAX paid

MAXI 1000 (1992) (PROJECT YACHT). This is a rare to the market project Yacht that will be a very rewarding experience once she is completed. The MAXI 1000 was built in 1992 and had a fire in the forward port side saloon section of the vessel. It was started by a faulty battery and located under the saloon seating area. As the pictures show this has caused fire and heat damage to some of the internals. there is no sign of heat damage to the exterior hull on the port or top side. These will require inspection and the Yacht is sold as is. The Yachts mast, boom, rigging and sails are all onboard and in good serviceable condition. The engine is a new VETUS M218A402A Diesel Engine that is in the Yacht and can be seen running. It is fitted with an array of navigation and domestic equipment that is untested and is being sold as seen. There is no survey or inventory so on site inspections are welcomed. All offers close to the asking price will be considered. We can load the Yacht to transport and Yacht must leave the site within 2 weeks of purchase.

# **Images**

1992 Maxi 1000