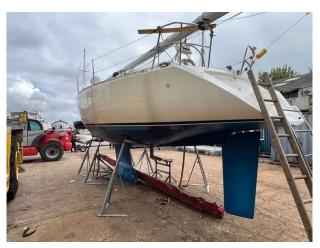

# 1992 Maxi 1000 £16,950 VAT UK TAX paid

MAXI 1000 (1992) (PROJECT YACHT). This is a rare to the market project Yacht that will be a very rewarding experience once she is completed. The MAXI 1000 was built in 1992 and had a fire in the forward port side saloon section of the vessel. It was started by a faulty battery and located under the saloon seating area. As the pictures show this has caused fire and heat damage to some of the internals. there is no sign of heat damage to the exterior hull on the port or top side. These will require inspection and the Yacht is sold as is. The Yachts mast, boom, rigging and sails are all onboard and in good serviceable condition. The engine is a new VETUS M218A402A Diesel Engine that is in the Yacht and can be seen running. It is fitted with an array of navigation and domestic equipment that is untested and is being sold as seen. There is no survey or inventory so on site inspections are welcomed. All offers close to the asking price will be considered. We can load the Yacht to transport and Yacht must leave the site within 2 weeks of purchase.

# **Images**

Images 1992 Maxi 1000