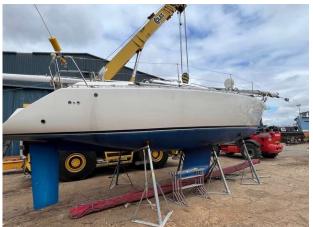

# 1992 Maxi 1000 £16,950 VAT UK TAX paid

MAXI 1000 (1992) (PROJECT YACHT). This is a rare to the market project Yacht that will be a very rewarding experience once she is completed. The MAXI 1000 was built in 1992 and had a fire in the forward port side saloon section of the vessel. It was started by a faulty battery and located under the saloon seating area. As the pictures show this has caused fire and heat damage to some of the internals. there is no sign of heat damage to the exterior hull on the port or top side. These will require inspection and the Yacht is sold as is. The Yachts mast, boom, rigging and sails are all onboard and in good serviceable condition. The engine is a new VETUS M218A402A Diesel Engine that is in the Yacht and can be seen running. It is fitted with an array of navigation and domestic equipment that is untested and is being sold as seen. There is no survey or inventory so on site inspections are welcomed. All offers close to the asking price will be considered. We can load the Yacht to transport and Yacht must leave the site within 2 weeks of purchase.

# **Images**

Images 1992 Maxi 1000