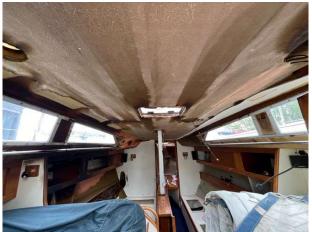

# 1992 Maxi 1000 £16,950 VAT UK TAX paid

MAXI 1000 (1992) (PROJECT YACHT). This is a rare to the market project Yacht that will be a very rewarding experience once she is completed. The MAXI 1000 was built in 1992 and had a fire in the forward port side saloon section of the vessel. It was started by a faulty battery and located under the saloon seating area. As the pictures show this has caused fire and heat damage to some of the internals. there is no sign of heat damage to the exterior hull on the port or top side. These will require inspection and the Yacht is sold as is. The Yachts mast, boom, rigging and sails are all onboard and in good serviceable condition. The engine is a new VETUS M218A402A Diesel Engine that is in the Yacht and can be seen running. It is fitted with an array of navigation and domestic equipment that is untested and is being sold as seen. There is no survey or inventory so on site inspections are welcomed. All offers close to the asking price will be considered. We can load the Yacht to transport and Yacht must leave the site within 2 weeks of purchase.