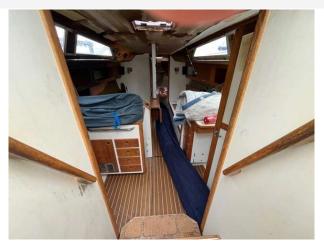

# 1992 Maxi 1000 £16,950 VAT UK TAX paid

MAXI 1000 (1992) (PROJECT YACHT). This is a rare to the market project Yacht that will be a very rewarding experience once she is completed. The MAXI 1000 was built in 1992 and had a fire in the forward port side saloon section of the vessel. It was started by a faulty battery and located under the saloon seating area. As the pictures show this has caused fire and heat damage to some of the internals. there is no sign of heat damage to the exterior hull on the port or top side. These will require inspection and the Yacht is sold as is. The Yachts mast, boom, rigging and sails are all onboard and in good serviceable condition. The engine is a new VETUS M218A402A Diesel Engine that is in the Yacht and can be seen running. It is fitted with an array of navigation and domestic equipment that is untested and is being sold as seen. There is no survey or inventory so on site inspections are welcomed. All offers close to the asking price will be considered. We can load the Yacht to transport and Yacht must leave the site within 2 weeks of purchase.