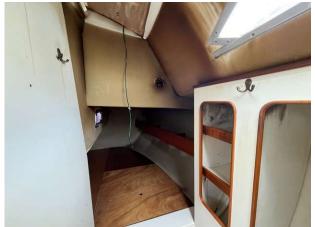

# 1992 Maxi 1000 £16,950 VAT UK TAX paid

MAXI 1000 (1992) (PROJECT YACHT). This is a rare to the market project Yacht that will be a very rewarding experience once she is completed. The MAXI 1000 was built in 1992 and had a fire in the forward port side saloon section of the vessel. It was started by a faulty battery and located under the saloon seating area. As the pictures show this has caused fire and heat damage to some of the internals. there is no sign of heat damage to the exterior hull on the port or top side. These will require inspection and the Yacht is sold as is. The Yachts mast, boom, rigging and sails are all onboard and in good serviceable condition. The engine is a new VETUS M218A402A Diesel Engine that is in the Yacht and can be seen running. It is fitted with an array of navigation and domestic equipment that is untested and is being sold as seen. There is no survey or inventory so on site inspections are welcomed. All offers close to the asking price will be considered. We can load the Yacht to transport and Yacht must leave the site within 2 weeks of purchase.

# **Images**

Images 1992 Maxi 1000