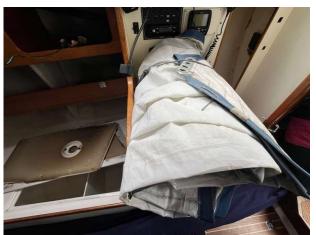

# 1992 Maxi 1000 £16,950 VAT UK TAX paid

MAXI 1000 (1992) (PROJECT YACHT). This is a rare to the market project Yacht that will be a very rewarding experience once she is completed. The MAXI 1000 was built in 1992 and had a fire in the forward port side saloon section of the vessel. It was started by a faulty battery and located under the saloon seating area. As the pictures show this has caused fire and heat damage to some of the internals. there is no sign of heat damage to the exterior hull on the port or top side. These will require inspection and the Yacht is sold as is. The Yachts mast, boom, rigging and sails are all onboard and in good serviceable condition. The engine is a new VETUS M218A402A Diesel Engine that is in the Yacht and can be seen running. It is fitted with an array of navigation and domestic equipment that is untested and is being sold as seen. There is no survey or inventory so on site inspections are welcomed. All offers close to the asking price will be considered. We can load the Yacht to transport and Yacht must leave the site within 2 weeks of purchase.

# **Images**

1992 Maxi 1000