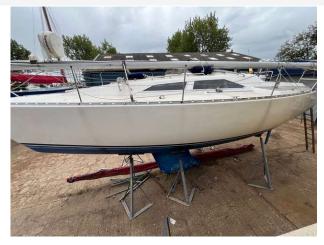

# 1992 Maxi 1000 £16,950 VAT UK TAX paid

MAXI 1000 (1992) (PROJECT YACHT). This is a rare to the market project Yacht that will be a very rewarding experience once she is completed. The MAXI 1000 was built in 1992 and had a fire in the forward port side saloon section of the vessel. It was started by a faulty battery and located under the saloon seating area. As the pictures show this has caused fire and heat damage to some of the internals. there is no sign of heat damage to the exterior hull on the port or top side. These will require inspection and the Yacht is sold as is. The Yachts mast, boom, rigging and sails are all onboard and in good serviceable condition. The engine is a new VETUS M218A402A Diesel Engine that is in the Yacht and can be seen running. It is fitted with an array of navigation and domestic equipment that is untested and is being sold as seen. There is no survey or inventory so on site inspections are welcomed. All offers close to the asking price will be considered. We can load the Yacht to transport and Yacht must leave the site within 2 weeks of purchase.

# **Images**

1992 Maxi 1000