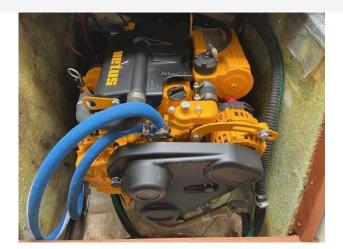

# 1992 Maxi 1000 £16,950 VAT UK TAX paid

MAXI 1000 (1992) (PROJECT YACHT). This is a rare to the market project Yacht that will be a very rewarding experience once she is completed. The MAXI 1000 was built in 1992 and had a fire in the forward port side saloon section of the vessel. It was started by a faulty battery and located under the saloon seating area. As the pictures show this has caused fire and heat damage to some of the internals. there is no sign of heat damage to the exterior hull on the port or top side. These will require inspection and the Yacht is sold as is. The Yachts mast, boom, rigging and sails are all onboard and in good serviceable condition. The engine is a new VETUS M218A402A Diesel Engine that is in the Yacht and can be seen running. It is fitted with an array of navigation and domestic equipment that is untested and is being sold as seen. There is no survey or inventory so on site inspections are welcomed. All offers close to the asking price will be considered. We can load the Yacht to transport and Yacht must leave the site within 2 weeks of purchase.

Engine(s)

Engine Mfr: Vetus
Fuel: Diesel
No of Engines: 1
Engine Hours: 0
Engine Power (HP): 16

Drive Type: Shaftdrive