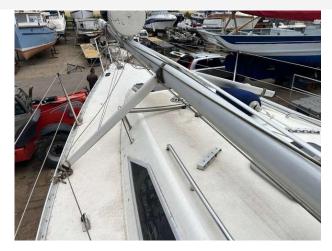

# 1992 Maxi 1000 £16,950 VAT UK TAX paid

MAXI 1000 (1992) (PROJECT YACHT). This is a rare to the market project Yacht that will be a very rewarding experience once she is completed. The MAXI 1000 was built in 1992 and had a fire in the forward port side saloon section of the vessel. It was started by a faulty battery and located under the saloon seating area. As the pictures show this has caused fire and heat damage to some of the internals. there is no sign of heat damage to the exterior hull on the port or top side. These will require inspection and the Yacht is sold as is. The Yachts mast, boom, rigging and sails are all onboard and in good serviceable condition. The engine is a new VETUS M218A402A Diesel Engine that is in the Yacht and can be seen running. It is fitted with an array of navigation and domestic equipment that is untested and is being sold as seen. There is no survey or inventory so on site inspections are welcomed. All offers close to the asking price will be considered. We can load the Yacht to transport and Yacht must leave the site within 2 weeks of purchase.

# **Images**

1992 Maxi 1000