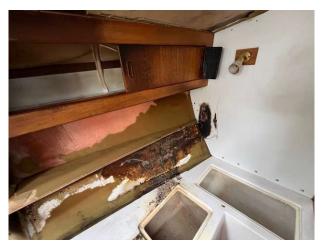

# 1992 Maxi 1000 £16,950 VAT UK TAX paid

MAXI 1000 (1992) (PROJECT YACHT). This is a rare to the market project Yacht that will be a very rewarding experience once she is completed. The MAXI 1000 was built in 1992 and had a fire in the forward port side saloon section of the vessel. It was started by a faulty battery and located under the saloon seating area. As the pictures show this has caused fire and heat damage to some of the internals. there is no sign of heat damage to the exterior hull on the port or top side. These will require inspection and the Yacht is sold as is. The Yachts mast, boom, rigging and sails are all onboard and in good serviceable condition. The engine is a new VETUS M218A402A Diesel Engine that is in the Yacht and can be seen running. It is fitted with an array of navigation and domestic equipment that is untested and is being sold as seen. There is no survey or inventory so on site inspections are welcomed. All offers close to the asking price will be considered. We can load the Yacht to transport and Yacht must leave the site within 2 weeks of purchase.

# **Images**

Images 1992 Maxi 1000