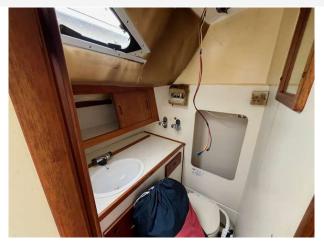

# 1992 Maxi 1000 £16,950 VAT UK TAX paid

MAXI 1000 (1992) (PROJECT YACHT). This is a rare to the market project Yacht that will be a very rewarding experience once she is completed. The MAXI 1000 was built in 1992 and had a fire in the forward port side saloon section of the vessel. It was started by a faulty battery and located under the saloon seating area. As the pictures show this has caused fire and heat damage to some of the internals. there is no sign of heat damage to the exterior hull on the port or top side. These will require inspection and the Yacht is sold as is. The Yachts mast, boom, rigging and sails are all onboard and in good serviceable condition. The engine is a new VETUS M218A402A Diesel Engine that is in the Yacht and can be seen running. It is fitted with an array of navigation and domestic equipment that is untested and is being sold as seen. There is no survey or inventory so on site inspections are welcomed. All offers close to the asking price will be considered. We can load the Yacht to transport and Yacht must leave the site within 2 weeks of purchase.

# **Images**

1992 Maxi 1000