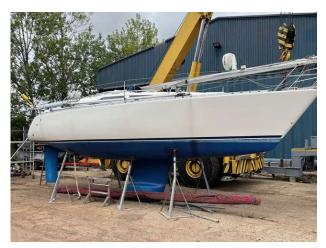

# 1992 Maxi 1000 £16,950 VAT UK TAX paid

MAXI 1000 (1992) (PROJECT YACHT). This is a rare to the market project Yacht that will be a very rewarding experience once she is completed. The MAXI 1000 was built in 1992 and had a fire in the forward port side saloon section of the vessel. It was started by a faulty battery and located under the saloon seating area. As the pictures show this has caused fire and heat damage to some of the internals. there is no sign of heat damage to the exterior hull on the port or top side. These will require inspection and the Yacht is sold as is. The Yachts mast, boom, rigging and sails are all onboard and in good serviceable condition. The engine is a new VETUS M218A402A Diesel Engine that is in the Yacht and can be seen running. It is fitted with an array of navigation and domestic equipment that is untested and is being sold as seen. There is no survey or inventory so on site inspections are welcomed. All offers close to the asking price will be considered. We can load the Yacht to transport and Yacht must leave the site within 2 weeks of purchase.

# **Images**

Images 1992 Maxi 1000