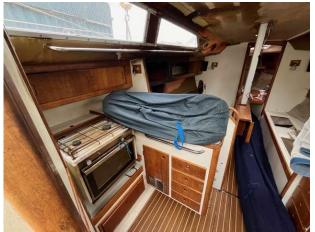

# 1992 Maxi 1000 £16,950 VAT UK TAX paid

MAXI 1000 (1992) (PROJECT YACHT). This is a rare to the market project Yacht that will be a very rewarding experience once she is completed. The MAXI 1000 was built in 1992 and had a fire in the forward port side saloon section of the vessel. It was started by a faulty battery and located under the saloon seating area. As the pictures show this has caused fire and heat damage to some of the internals. there is no sign of heat damage to the exterior hull on the port or top side. These will require inspection and the Yacht is sold as is. The Yachts mast, boom, rigging and sails are all onboard and in good serviceable condition. The engine is a new VETUS M218A402A Diesel Engine that is in the Yacht and can be seen running. It is fitted with an array of navigation and domestic equipment that is untested and is being sold as seen. There is no survey or inventory so on site inspections are welcomed. All offers close to the asking price will be considered. We can load the Yacht to transport and Yacht must leave the site within 2 weeks of purchase.

# **Images**

Images 1992 Maxi 1000