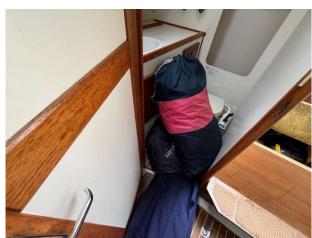

# 1992 Maxi 1000 £16,950 VAT UK TAX paid

MAXI 1000 (1992) (PROJECT YACHT). This is a rare to the market project Yacht that will be a very rewarding experience once she is completed. The MAXI 1000 was built in 1992 and had a fire in the forward port side saloon section of the vessel. It was started by a faulty battery and located under the saloon seating area. As the pictures show this has caused fire and heat damage to some of the internals. there is no sign of heat damage to the exterior hull on the port or top side. These will require inspection and the Yacht is sold as is. The Yachts mast, boom, rigging and sails are all onboard and in good serviceable condition. The engine is a new VETUS M218A402A Diesel Engine that is in the Yacht and can be seen running. It is fitted with an array of navigation and domestic equipment that is untested and is being sold as seen. There is no survey or inventory so on site inspections are welcomed. All offers close to the asking price will be considered. We can load the Yacht to transport and Yacht must leave the site within 2 weeks of purchase.