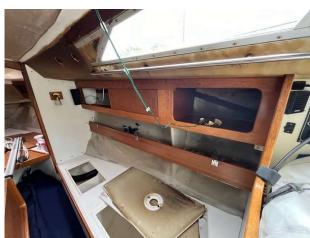

# 1992 Maxi 1000 £16,950 VAT UK TAX paid

MAXI 1000 (1992) (PROJECT YACHT). This is a rare to the market project Yacht that will be a very rewarding experience once she is completed. The MAXI 1000 was built in 1992 and had a fire in the forward port side saloon section of the vessel. It was started by a faulty battery and located under the saloon seating area. As the pictures show this has caused fire and heat damage to some of the internals. there is no sign of heat damage to the exterior hull on the port or top side. These will require inspection and the Yacht is sold as is. The Yachts mast, boom, rigging and sails are all onboard and in good serviceable condition. The engine is a new VETUS M218A402A Diesel Engine that is in the Yacht and can be seen running. It is fitted with an array of navigation and domestic equipment that is untested and is being sold as seen. There is no survey or inventory so on site inspections are welcomed. All offers close to the asking price will be considered. We can load the Yacht to transport and Yacht must leave the site within 2 weeks of purchase.

# **Images**

1992 Maxi 1000