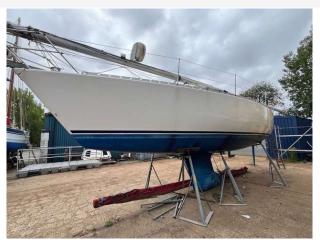

# 1992 Maxi 1000 £16,950 VAT UK TAX paid

MAXI 1000 (1992) (PROJECT YACHT). This is a rare to the market project Yacht that will be a very rewarding experience once she is completed. The MAXI 1000 was built in 1992 and had a fire in the forward port side saloon section of the vessel. It was started by a faulty battery and located under the saloon seating area. As the pictures show this has caused fire and heat damage to some of the internals. there is no sign of heat damage to the exterior hull on the port or top side. These will require inspection and the Yacht is sold as is. The Yachts mast, boom, rigging and sails are all onboard and in good serviceable condition. The engine is a new VETUS M218A402A Diesel Engine that is in the Yacht and can be seen running. It is fitted with an array of navigation and domestic equipment that is untested and is being sold as seen. There is no survey or inventory so on site inspections are welcomed. All offers close to the asking price will be considered. We can load the Yacht to transport and Yacht must leave the site within 2 weeks of purchase.

# **Images**

1992 Maxi 1000