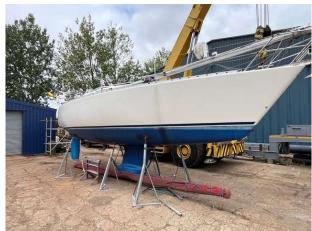

# 1992 Maxi 1000 £16,950 VAT UK TAX paid

MAXI 1000 (1992) (PROJECT YACHT). This is a rare to the market project Yacht that will be a very rewarding experience once she is completed. The MAXI 1000 was built in 1992 and had a fire in the forward port side saloon section of the vessel. It was started by a faulty battery and located under the saloon seating area. As the pictures show this has caused fire and heat damage to some of the internals. there is no sign of heat damage to the exterior hull on the port or top side. These will require inspection and the Yacht is sold as is. The Yachts mast, boom, rigging and sails are all onboard and in good serviceable condition. The engine is a new VETUS M218A402A Diesel Engine that is in the Yacht and can be seen running. It is fitted with an array of navigation and domestic equipment that is untested and is being sold as seen. There is no survey or inventory so on site inspections are welcomed. All offers close to the asking price will be considered. We can load the Yacht to transport and Yacht must leave the site within 2 weeks of purchase.

# **Images**

Images 1992 Maxi 1000