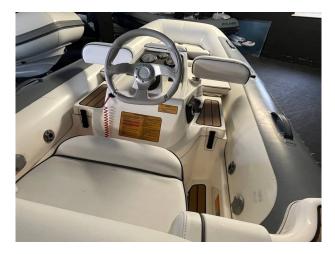

# 2016 Williams Turbo Jet 325 Sport £14,950 VAT UK TAX paid

2016 Williams TurboJet 325S fitted with a 100HP Textron petrol engine with 45 hours, This is the Sport Edition with the larger 100HP Sport edition with teak to footwells and sidepods, VHF Radio, Stereo and speakers,

The Turbojet 325's spacious layout can accommodate four adults and one child in comfort, with luggage stowed in the forward locker and under the central seat. Her hull length promotes excellent low speed ability, giving a supremely stable platform for safe embarking/disembarking.

#### Highlights

- PRE-OWNED
- WHITE & GREY
- WILLIAMS TURBOJET 325
- 100HP SPORTS EDITION