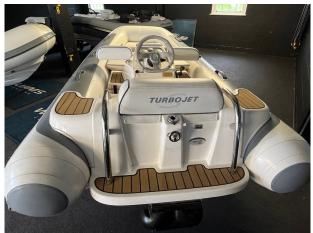

# 2016 Williams Turbo Jet 325 Sport £14,950 VAT UK TAX paid

2016 Williams TurboJet 325S fitted with a 100HP Textron petrol engine with 45 hours, This is the Sport Edition with the larger 100HP Sport edition with teak to footwells and sidepods, VHF Radio, Stereo and speakers,

#### Engine(s)

Engine Mfr: Fuel: No of Engines: **Engine Hours:** Engine Power (HP): Drive Type: Fuel Tankage:

Textron 850MPE - 100hp Petrol 1 45 100 Jet 40.0

#### Highlights

- PRE-OWNED
- WHITE & GREY
- WILLIAMS TURBOJET 325
- 100HP SPORTS EDITION