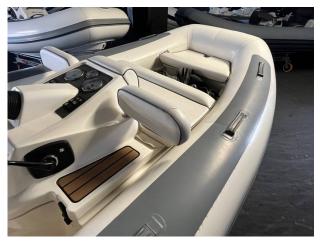

# 2016 Williams Turbo Jet 325 Sport £14,950 VAT UK TAX paid

2016 Williams TurboJet 325S fitted with a 100HP Textron petrol engine with 45 hours, This is the Sport Edition with the larger 100HP Sport edition with teak to footwells and sidepods, VHF Radio, Stereo and speakers,

The Turbojet 325's spacious layout can accommodate four adults and one child in comfort, with luggage stowed in the forward locker and under the central seat. Her hull length promotes excellent low speed ability, giving a supremely stable platform for safe embarking/disembarking.

#### Highlights

- PRE-OWNED
- WHITE & GREY
- WILLIAMS TURBOJET 325
- 100HP SPORTS EDITION