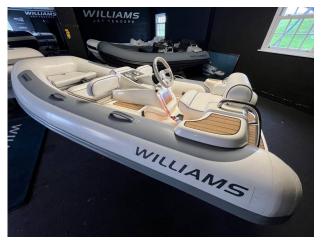

# 2016 Williams Turbo Jet 325 Sport £14,950 VAT UK TAX paid

2016 Williams TurboJet 325S fitted with a 100HP Textron petrol engine with 45 hours, This is the Sport Edition with the larger 100HP Sport edition with teak to footwells and sidepods, VHF Radio, Stereo and speakers,

The Turbojet 325's spacious layout can accommodate four adults and one child in comfort, with luggage stowed in the forward locker and under the central seat. Her hull length promotes excellent low speed ability, giving a supremely stable platform for safe embarking/disembarking.

#### Highlights

- PRE-OWNED
- WHITE & GREY
- WILLIAMS TURBOJET 325
- 100HP SPORTS EDITION