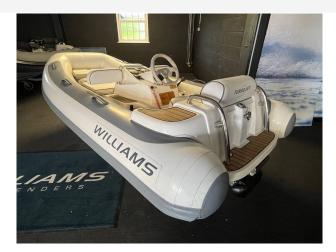

# 2016 Williams Turbo Jet 325 Sport £14,950 VAT UK TAX paid

2016 Williams TurboJet 325S fitted with a 100HP Textron petrol engine with 45 hours, This is the Sport Edition with the larger 100HP Sport edition with teak to footwells and sidepods, VHF Radio, Stereo and speakers,

The Turbojet 325's spacious layout can accommodate four adults and one child in comfort, with luggage stowed in the forward locker and under the central seat. Her hull length promotes excellent low speed ability, giving a supremely stable platform for safe embarking/disembarking.

#### Highlights

- PRE-OWNED
- WHITE & GREY
- WILLIAMS TURBOJET 325
- 100HP SPORTS EDITION