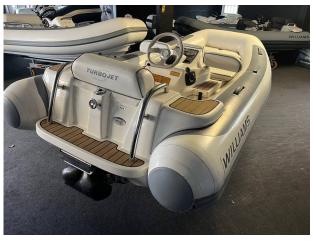

# 2016 Williams Turbo Jet 325 Sport £14,950 VAT UK TAX paid

2016 Williams TurboJet 325S fitted with a 100HP Textron petrol engine with 45 hours, This is the Sport Edition with the larger 100HP Sport edition with teak to footwells and sidepods, VHF Radio, Stereo and speakers,

The Turbojet 325's spacious layout can accommodate four adults and one child in comfort, with luggage stowed in the forward locker and under the central seat. Her hull length promotes excellent low speed ability, giving a supremely stable platform for safe embarking/disembarking.

#### Highlights

- PRE-OWNED
- WHITE & GREY
- WILLIAMS TURBOJET 325
- 100HP SPORTS EDITION