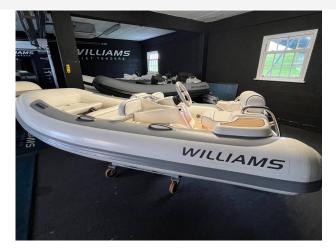

# 2016 Williams Turbo Jet 325 Sport £14,950 VAT UK TAX paid

2016 Williams TurboJet 325S fitted with a 100HP Textron petrol engine with 45 hours, This is the Sport Edition with the larger 100HP Sport edition with teak to footwells and sidepods, VHF Radio, Stereo and speakers,

The Turbojet 325's spacious layout can accommodate four adults and one child in comfort, with luggage stowed in the forward locker and under the central seat. Her hull length promotes excellent low speed ability, giving a supremely stable platform for safe embarking/disembarking.

#### Highlights

- PRE-OWNED
- WHITE & GREY
- WILLIAMS TURBOJET 325
- 100HP SPORTS EDITION