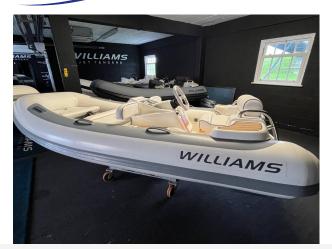

# 2016 Williams Turbo Jet 325 Sport £14,950 VAT UK TAX paid

2016 Williams TurboJet 325S fitted with a 100HP Textron petrol engine with 45 hours, This is the Sport Edition with the larger 100HP Sport edition with teak to footwells and sidepods, VHF Radio, Stereo and speakers,

The Turbojet 325's spacious layout can accommodate four adults and one child in comfort, with luggage stowed in the forward locker and under the central seat. Her hull length promotes excellent low speed ability, giving a supremely stable platform for safe embarking/disembarking.

#### Highlights

- PRE-OWNED
- WHITE & GREY
- WILLIAMS TURBOJET 325
- 100HP SPORTS EDITION