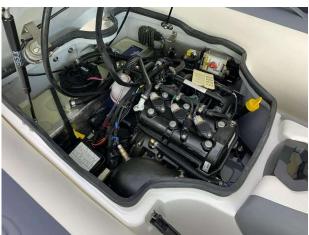

 LOA:
 2.79 m - 9ft 2in

 Beam:
 1.54 m - 5ft 1in

 Displacement:
 230 kgs

Engine(s)

Engine Mfr: Rotax Ace 900

Fuel: Petrol
No of Engines: 1
Engine Hours: 0
Engine Power (HP): 60
Drive Type: Jet
Fuel Tankage: 28.0

#### Highlights

- 60HP ROTAX ENGINE
- WILLIAMS MINIJET 280
- 230KG
- 36MPH