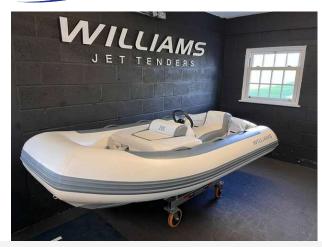

# 2025 Williams Minijet 280 £22,567 VAT Included

New 2025 Williams 280 Minijet. Fitted with a 60hp BRP Rotax Ace 900 Engine. A top speed of 36mph. The Minijet 280 is a first for Williams, offering customers a smaller, lighter weight jet tender, and opening up ownership to boaters of sub 45ft power and sail boats for the first time. Offering a package not be underestimated, the 280 is powered by the industry-leading BRP Rotax® Ace 900 engine and weighs in at just 230kg. Boasting the same uncompromising quality, reliability, stability and maneuverability that all Williams models are renowned for, there is simply no other tender that can offer the same performance for its size in the market. BOATS.CO.UK ARE THE UK'S DEALERSHIP FOR WILLIAMS PERFORMANCE JET TENDERS. WE SPECIALIZE IN NEW AND PRE-OWNED WILLIAMS. Contact or email Darren@Boats.co.uk on 01702258885 for more information.

#### Highlights

- 60HP ROTAX ENGINE
- WILLIAMS MINIJET 280
- 230KG
- 36MPH