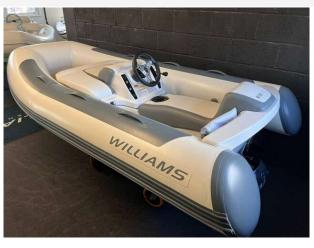

# 2025 Williams Minijet 280 £22,567 VAT Included

New 2025 Williams 280 Minijet. Fitted with a 60hp BRP Rotax Ace 900 Engine. A top speed of 36mph. The Minijet 280 is a first for Williams, offering customers a smaller, lighter weight jet tender, and opening up ownership to boaters of sub 45ft power and sail boats for the first time. Offering a package not be underestimated, the 280 is powered by the industry-leading BRP Rotax® Ace 900 engine and weighs in at just 230kg. Boasting the same uncompromising quality, reliability, stability and maneuverability that all Williams models are renowned for, there is simply no other tender that can offer the same performance for its size in the market. BOATS.CO.UK ARE THE UK'S DEALERSHIP FOR WILLIAMS PERFORMANCE JET TENDERS. WE SPECIALIZE IN NEW AND PRE-OWNED WILLIAMS. Contact or email Darren@Boats.co.uk on 01702258885 for more information.

### **Specification**

Stock number: EWW33555

Manufacturer: Williams

Model: Minijet 280

Year: **2025** 

Price: £22,567 VAT Included

Location: Boats.co.uk HQ, Essex
Marina, United Kingdom

Dimensions