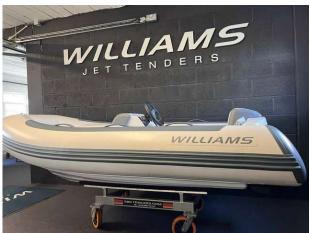

# 2025 Williams Minijet 280 £22,567 VAT Included

New 2025 Williams 280 Minijet. Fitted with a 60hp BRP Rotax Ace 900 Engine. A top speed of 36mph. The Minijet 280 is a first for Williams, offering customers a smaller, lighter weight jet tender, and opening up ownership to boaters of sub 45ft power and sail boats for the first time. Offering a package not be underestimated, the 280 is powered by the industry-leading BRP Rotax® Ace 900 engine and weighs in at just 230kg. Boasting the same uncompromising quality, reliability, stability and maneuverability that all Williams models are renowned for, there is simply no other tender that can offer the same performance for its size in the market. BOATS.CO.UK ARE THE UK'S DEALERSHIP FOR WILLIAMS PERFORMANCE JET TENDERS. WE SPECIALIZE IN NEW AND PRE-OWNED WILLIAMS. Contact or email Darren@Boats.co.uk on 01702258885 for more information.

#### Highlights

- 60HP ROTAX ENGINE
- WILLIAMS MINIJET 280
- 230KG
- 36MPH