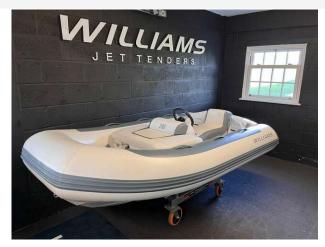

# 2025 Williams Minijet 280 £22,567 VAT Included

New 2025 Williams 280 Minijet. Fitted with a 60hp BRP Rotax Ace 900 Engine. A top speed of 36mph. The Minijet 280 is a first for Williams, offering customers a smaller, lighter weight jet tender, and opening up ownership to boaters of sub 45ft power and sail boats for the first time. Offering a package not be underestimated, the 280 is powered by the industry-leading BRP Rotax® Ace 900 engine and weighs in at just 230kg. Boasting the same uncompromising quality, reliability, stability and maneuverability that all Williams models are renowned for, there is simply no other tender that can offer the same performance for its size in the market. BOATS.CO.UK ARE THE UK'S DEALERSHIP FOR WILLIAMS PERFORMANCE JET TENDERS. WE SPECIALIZE IN NEW AND PRE-OWNED WILLIAMS. Contact or email Darren@Boats.co.uk on 01702258885 for more information.

#### Highlights

- 60HP ROTAX ENGINE
- WILLIAMS MINIJET 280
- 230KG
- 36MPH