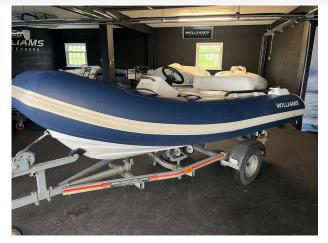

# 2018 Williams Sportjet 345 £28,950 VAT Included

2018 Williams 345 Sport Jet. Powered by a Rotax Ace 903 3 cylinder 90HP Engine with 20 hours. This specification includes; Ocean Blue Tubes, White upholstery, Overall cover, LED lights, Teak pods and footwells. The latest edition to this thrilling range gives those with smaller vachts the opportunity to truly experience these highperformance, super-fun tenders. Designed to fit on the back of 16m+/52ft+ motor yachts, it might have a smaller LOA, but that doesn't stop it seating five adults. The BRP Rotax engine also packs a punch, while the sports hull gives impressive stability to create an exceptional craft. Whether you're pulling a skier or going in search of unspoilt turquoise coves and deserted golden beaches it's always a pleasure. BOATS.CO.UK ARE THE UK'S DEALERSHIP FOR WILLIAMS PERFORMANCE JET TENDERS. WE SPECIALIZE IN NEW AND PRE-OWNED WILLIAMS. WE CAN PART EXCHANGE AND BUY OUTRIGHT. Contact or email Darren@Boats.co.uk on 01702258885 for more information. **Additional Details** 

#### **Specification**

Stock number: EB5375

Manufacturer: Williams

Model: Sportjet 345

Year: 2018

Price: £28,950 VAT Included
Location: Essex, United Kingdom

Dimensions

LOA: 3.45 m - 11ft 4in
Beam: 1.77 m - 5ft 10in

#### Highlights

- Ocean Blue Tubes
- LED lights
- · Teak pods and footwells
- BRP Rotax engine