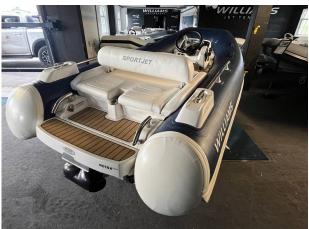

# 2018 Williams Sportjet 345 £28,950 VAT Included

2018 Williams 345 Sport Jet. Powered by a Rotax Ace 903 3 cylinder 90HP Engine with 20 hours. This specification includes; Ocean Blue Tubes, White upholstery, Overall cover, LED lights, Teak pods and footwells. The latest edition to this thrilling range gives those with smaller vachts the opportunity to truly experience these highperformance, super-fun tenders. Designed to fit on the back of 16m+/52ft+ motor yachts, it might have a smaller LOA, but that doesn't stop it seating five adults. The BRP Rotax engine also packs a punch, while the sports hull gives impressive stability to create an exceptional craft. Whether you're pulling a skier or going in search of unspoilt turquoise coves and deserted golden beaches it's always a pleasure. BOATS.CO.UK ARE THE UK'S DEALERSHIP FOR WILLIAMS PERFORMANCE JET TENDERS. WE SPECIALIZE IN NEW AND PRE-OWNED WILLIAMS. WE CAN PART EXCHANGE AND BUY OUTRIGHT. Contact or email Darren@Boats.co.uk on 01702258885 for more information. **Additional Details** 

#### **Specification**

Stock number: EB5375

Manufacturer: Williams

Model: Sportjet 345

Year: 2018

Price: £28,950 VAT Included
Location: Essex, United Kingdom

Dimensions

LOA: 3.45 m - 11ft 4in
Beam: 1.77 m - 5ft 10in

#### Highlights

- Ocean Blue Tubes
- LED lights
- · Teak pods and footwells
- BRP Rotax engine