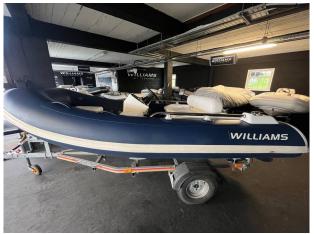

# 2018 Williams Sportjet 345 £28,950 VAT Included

2018 Williams 345 Sport Jet. Powered by a Rotax Ace 903 3 cylinder 90HP Engine with 20 hours. This specification includes; Ocean Blue Tubes, White upholstery, Overall cover, LED lights, Teak pods and footwells. The latest edition to this thrilling range gives those with smaller vachts the opportunity to truly experience these highperformance, super-fun tenders. Designed to fit on the back of 16m+/52ft+ motor yachts, it might have a smaller LOA, but that doesn't stop it seating five adults. The BRP Rotax engine also packs a punch, while the sports hull gives impressive stability to create an exceptional craft. Whether you're pulling a skier or going in search of unspoilt turquoise coves and deserted golden beaches it's always a pleasure. BOATS.CO.UK ARE THE UK'S DEALERSHIP FOR WILLIAMS PERFORMANCE JET TENDERS. WE SPECIALIZE IN NEW AND PRE-OWNED WILLIAMS. WE CAN PART EXCHANGE AND BUY OUTRIGHT. Contact or email Darren@Boats.co.uk on 01702258885 for more information. **Additional Details** 

#### Highlights

- Ocean Blue Tubes
- LED lights
- · Teak pods and footwells
- BRP Rotax engine