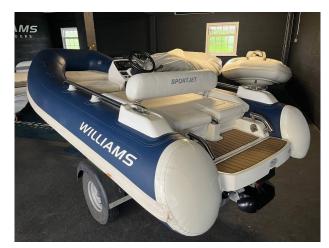

# 2018 Williams Sportjet 345 £28,950 VAT Included

2018 Williams 345 Sport Jet. Powered by a Rotax Ace 903 3 cylinder 90HP Engine with 20 hours. This specification includes; Ocean Blue Tubes, White upholstery, Overall cover, LED lights, Teak pods and footwells. The latest edition to this thrilling range gives those with smaller vachts the opportunity to truly experience these highperformance, super-fun tenders. Designed to fit on the back of 16m+/52ft+ motor yachts, it might have a smaller LOA, but that doesn't stop it seating five adults. The BRP Rotax engine also packs a punch, while the sports hull gives impressive stability to create an exceptional craft. Whether you're pulling a skier or going in search of unspoilt turquoise coves and deserted golden beaches it's always a pleasure. BOATS.CO.UK ARE THE UK'S DEALERSHIP FOR WILLIAMS PERFORMANCE JET TENDERS. WE SPECIALIZE IN NEW AND PRE-OWNED WILLIAMS. WE CAN PART EXCHANGE AND BUY OUTRIGHT. Contact or email Darren@Boats.co.uk on 01702258885 for more information. **Additional Details** 

#### Highlights

- Ocean Blue Tubes
- LED lights
- · Teak pods and footwells
- BRP Rotax engine