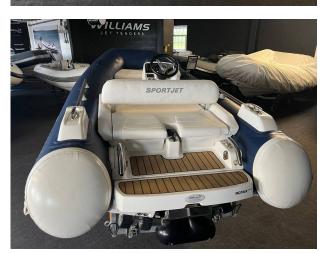

# 2018 Williams Sportjet 345 £28,950 VAT Included

2018 Williams 345 Sport Jet. Powered by a Rotax Ace 903 3 cylinder 90HP Engine with 20 hours. This specification includes; Ocean Blue Tubes, White upholstery, Overall cover, LED lights, Teak pods and footwells. The latest edition to this thrilling range gives those with smaller vachts the opportunity to truly experience these highperformance, super-fun tenders. Designed to fit on the back of 16m+/52ft+ motor yachts, it might have a smaller LOA, but that doesn't stop it seating five adults. The BRP Rotax engine also packs a punch, while the sports hull gives impressive stability to create an exceptional craft. Whether you're pulling a skier or going in search of unspoilt turquoise coves and deserted golden beaches it's always a pleasure. BOATS.CO.UK ARE THE UK'S DEALERSHIP FOR WILLIAMS PERFORMANCE JET TENDERS. WE SPECIALIZE IN NEW AND PRE-OWNED WILLIAMS. WE CAN PART EXCHANGE AND BUY OUTRIGHT. Contact or email Darren@Boats.co.uk on 01702258885 for more information. **Additional Details** 

#### **Specification**

Stock number: EB5375

Manufacturer: Williams

Model: Sportjet 345

Year: 2018

Price: £28,950 VAT Included
Location: Essex, United Kingdom

Dimensions

LOA: 3.45 m - 11ft 4in
Beam: 1.77 m - 5ft 10in

#### Highlights

- Ocean Blue Tubes
- LED lights
- · Teak pods and footwells
- BRP Rotax engine