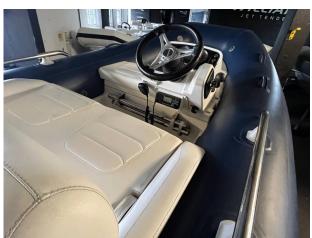

# 2018 Williams Sportjet 345 £28,950 VAT Included

2018 Williams 345 Sport Jet. Powered by a Rotax Ace 903 3 cylinder 90HP Engine with 20 hours. This specification includes; Ocean Blue Tubes, White upholstery, Overall cover, LED lights, Teak pods and footwells. The latest edition to this thrilling range gives those with smaller vachts the opportunity to truly experience these highperformance, super-fun tenders. Designed to fit on the back of 16m+/52ft+ motor yachts, it might have a smaller LOA, but that doesn't stop it seating five adults. The BRP Rotax engine also packs a punch, while the sports hull gives impressive stability to create an exceptional craft. Whether you're pulling a skier or going in search of unspoilt turquoise coves and deserted golden beaches it's always a pleasure. BOATS.CO.UK ARE THE UK'S DEALERSHIP FOR WILLIAMS PERFORMANCE JET TENDERS. WE SPECIALIZE IN NEW AND PRE-OWNED WILLIAMS. WE CAN PART EXCHANGE AND BUY OUTRIGHT. Contact or email Darren@Boats.co.uk on 01702258885 for more information. **Additional Details** 

#### Highlights

- Ocean Blue Tubes
- LED lights
- · Teak pods and footwells
- BRP Rotax engine