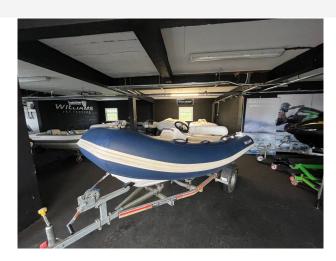

# 2018 Williams Sportjet 345 £28,950 VAT Included

2018 Williams 345 Sport Jet. Powered by a Rotax Ace 903 3 cylinder 90HP Engine with 20 hours. This specification includes; Ocean Blue Tubes, White upholstery, Overall cover, LED lights, Teak pods and footwells. The latest edition to this thrilling range gives those with smaller vachts the opportunity to truly experience these highperformance, super-fun tenders. Designed to fit on the back of 16m+/52ft+ motor yachts, it might have a smaller LOA, but that doesn't stop it seating five adults. The BRP Rotax engine also packs a punch, while the sports hull gives impressive stability to create an exceptional craft. Whether you're pulling a skier or going in search of unspoilt turquoise coves and deserted golden beaches it's always a pleasure. BOATS.CO.UK ARE THE UK'S DEALERSHIP FOR WILLIAMS PERFORMANCE JET TENDERS. WE SPECIALIZE IN NEW AND PRE-OWNED WILLIAMS. WE CAN PART EXCHANGE AND BUY OUTRIGHT. Contact or email Darren@Boats.co.uk on 01702258885 for more information. **Additional Details** 

### **Additional Information**

Trailer not included.