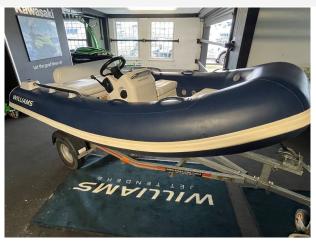

# 2018 Williams Sportjet 345 £28,950 VAT Included

2018 Williams 345 Sport Jet. Powered by a Rotax Ace 903 3 cylinder 90HP Engine with 20 hours. This specification includes; Ocean Blue Tubes, White upholstery, Overall cover, LED lights, Teak pods and footwells. The latest edition to this thrilling range gives those with smaller vachts the opportunity to truly experience these highperformance, super-fun tenders. Designed to fit on the back of 16m+/52ft+ motor yachts, it might have a smaller LOA, but that doesn't stop it seating five adults. The BRP Rotax engine also packs a punch, while the sports hull gives impressive stability to create an exceptional craft. Whether you're pulling a skier or going in search of unspoilt turquoise coves and deserted golden beaches it's always a pleasure. BOATS.CO.UK ARE THE UK'S DEALERSHIP FOR WILLIAMS PERFORMANCE JET TENDERS. WE SPECIALIZE IN NEW AND PRE-OWNED WILLIAMS. WE CAN PART EXCHANGE AND BUY OUTRIGHT. Contact or email Darren@Boats.co.uk on 01702258885 for more information. **Additional Details** 

#### Highlights

- Ocean Blue Tubes
- LED lights
- · Teak pods and footwells
- BRP Rotax engine