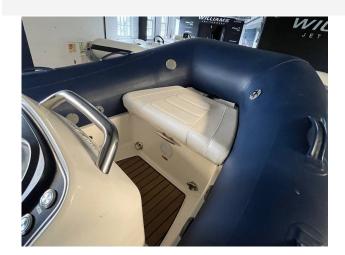

# 2018 Williams Sportjet 345 £28,950 VAT Included

2018 Williams 345 Sport Jet. Powered by a Rotax Ace 903 3 cylinder 90HP Engine with 20 hours. This specification includes; Ocean Blue Tubes, White upholstery, Overall cover, LED lights, Teak pods and footwells. The latest edition to this thrilling range gives those with smaller vachts the opportunity to truly experience these highperformance, super-fun tenders. Designed to fit on the back of 16m+/52ft+ motor yachts, it might have a smaller LOA, but that doesn't stop it seating five adults. The BRP Rotax engine also packs a punch, while the sports hull gives impressive stability to create an exceptional craft. Whether you're pulling a skier or going in search of unspoilt turquoise coves and deserted golden beaches it's always a pleasure. BOATS.CO.UK ARE THE UK'S DEALERSHIP FOR WILLIAMS PERFORMANCE JET TENDERS. WE SPECIALIZE IN NEW AND PRE-OWNED WILLIAMS. WE CAN PART EXCHANGE AND BUY OUTRIGHT. Contact or email Darren@Boats.co.uk on 01702258885 for more information. **Additional Details** 

#### Highlights

- Ocean Blue Tubes
- LED lights
- · Teak pods and footwells
- BRP Rotax engine