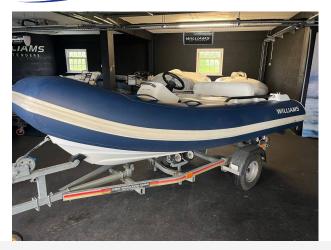

# 2018 Williams Sportjet 345 £28,950 VAT Included

2018 Williams 345 Sport Jet. Powered by a Rotax Ace 903 3 cylinder 90HP Engine with 20 hours. This specification includes; Ocean Blue Tubes, White upholstery, Overall cover, LED lights, Teak pods and footwells. The latest edition to this thrilling range gives those with smaller vachts the opportunity to truly experience these highperformance, super-fun tenders. Designed to fit on the back of 16m+/52ft+ motor yachts, it might have a smaller LOA, but that doesn't stop it seating five adults. The BRP Rotax engine also packs a punch, while the sports hull gives impressive stability to create an exceptional craft. Whether you're pulling a skier or going in search of unspoilt turquoise coves and deserted golden beaches it's always a pleasure. BOATS.CO.UK ARE THE UK'S DEALERSHIP FOR WILLIAMS PERFORMANCE JET TENDERS. WE SPECIALIZE IN NEW AND PRE-OWNED WILLIAMS. WE CAN PART EXCHANGE AND BUY OUTRIGHT. Contact or email Darren@Boats.co.uk on 01702258885 for more information. **Additional Details** 

#### **Specification**

Stock number: EB5375

Manufacturer: Williams

Model: Sportjet 345

Year: 2018

Price: £28,950 VAT Included
Location: Essex, United Kingdom

Dimensions

LOA: 3.45 m - 11ft 4in
Beam: 1.77 m - 5ft 10in

#### Highlights

- Ocean Blue Tubes
- LED lights
- · Teak pods and footwells
- BRP Rotax engine