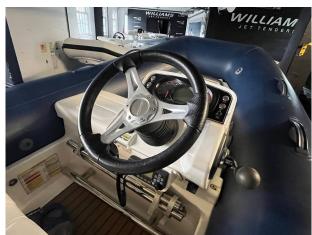

# 2018 Williams Sportjet 345 £28,950 VAT Included

2018 Williams 345 Sport Jet. Powered by a Rotax Ace 903 3 cylinder 90HP Engine with 20 hours. This specification includes; Ocean Blue Tubes, White upholstery, Overall cover, LED lights, Teak pods and footwells. The latest edition to this thrilling range gives those with smaller vachts the opportunity to truly experience these highperformance, super-fun tenders. Designed to fit on the back of 16m+/52ft+ motor yachts, it might have a smaller LOA, but that doesn't stop it seating five adults. The BRP Rotax engine also packs a punch, while the sports hull gives impressive stability to create an exceptional craft. Whether you're pulling a skier or going in search of unspoilt turquoise coves and deserted golden beaches it's always a pleasure. BOATS.CO.UK ARE THE UK'S DEALERSHIP FOR WILLIAMS PERFORMANCE JET TENDERS. WE SPECIALIZE IN NEW AND PRE-OWNED WILLIAMS. WE CAN PART EXCHANGE AND BUY OUTRIGHT. Contact or email Darren@Boats.co.uk on 01702258885 for more information. **Additional Details** 

#### Highlights

- Ocean Blue Tubes
- LED lights
- · Teak pods and footwells
- BRP Rotax engine