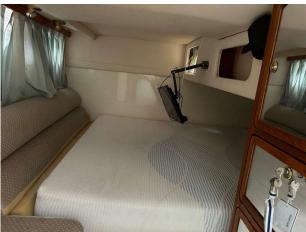

## 1992 Windy 1160 £44,950 VAT UK TAX paid

1992 Windy 1160 fitted with twin Volvo Penta KAD42 (230HP) diesel engines (1150 hours). Boats.co.uk are delighted to present this very rare Windy 11600. This classic Windy offers ample social space throughout the cockpit and the interior berths. She is a real head turner and in very tidy condition for her age. This really is a lot of boat for the money. Options to include Raymarine GPS, VHF, Tri data, Bow & stern thruster, Shore Power, 4 berths, Galley, separate heads. For more information please call Boats.co.uk on 01702 258885 or email sales@boats.co.uk

#### Accommodations

| Guest cabins: | 2 |
|---------------|---|
| Guest berths: | 4 |