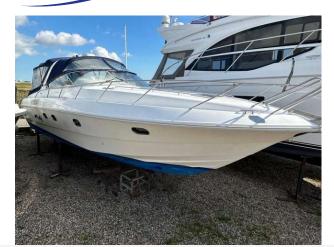

## 1992 Windy 1160 £44,950 VAT UK TAX paid

1992 Windy 1160 fitted with twin Volvo Penta KAD42 (230HP) diesel engines (1150 hours). Boats.co.uk are delighted to present this very rare Windy 11600. This classic Windy offers ample social space throughout the cockpit and the interior berths. She is a real head turner and in very tidy condition for her age. This really is a lot of boat for the money. Options to include Raymarine GPS, VHF, Tri data, Bow & stern thruster, Shore Power, 4 berths, Galley, separate heads. For more information please call Boats.co.uk on 01702 258885 or email sales@boats.co.uk