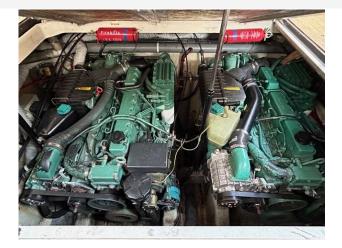

#### Engine(s)

| Engine Mfr:        | Volvo KAD 42 |
|--------------------|--------------|
| <sup>-</sup> uel:  | Diesel       |
| No of Engines:     | 2            |
| Engine Hours:      | 1150         |
| Engine Power (HP): | 230          |
| Drive Type:        | Sterndrive   |
| Fuel Tankage:      | 1000.0       |
|                    |              |