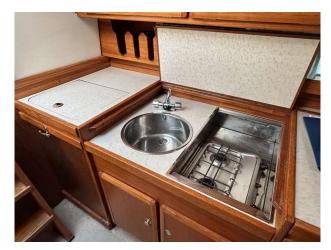

(HP): | 230          |
| Drive Type:        | Sterndrive   |
| Fuel Tankage:      | 1000.0       |
|                    |              |

#### Accommodations

| Guest cabins: | 2 |
|---------------|---|
| Guest berths: | 4 |

#### Highlights

- 1992 Model
- Twin Volvo KAD42 engines
- Bowthruster
- Stern thruster

## Galley

Fridge

## **Navigation Equipment**

**Navigation lights** 

GPS

VHF

Tridata

## **Electrical Equipment**

Stern thruster

Bow thruster

Battery charger

Hot & cold water system

## **General Equipment**

Anchor

Covers

Teak laid cockpit

### Disclaimer

All the information on this advert is correct to the best of our knowledge, but cannot be guaranteed until the point of sale.

## Images

# 1992 Windy 1160

















## Images

# 1992 Windy 1160

















## Images

# 1992 Windy 1160