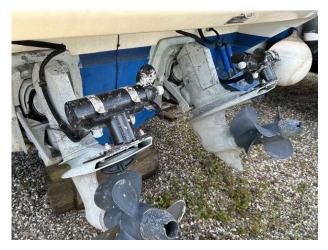

#### Engine(s)

| Engine Mfr:        | Volvo KAD 42 |
|--------------------|--------------|
| <sup>-</sup> uel:  | Diesel       |
| No of Engines:     | 2            |
| Engine Hours:      | 1150         |
| Engine Power (HP): | 230          |
| Drive Type:        | Sterndrive   |
| Fuel Tankage:      | 1000.0       |
|                    |              |