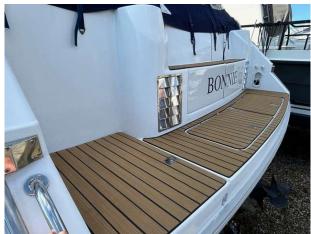

gine Hours:      | 1150         |
| Engine Power (HP): | 230          |
| Drive Type:        | Sterndrive   |
| Fuel Tankage:      | 1000.0       |
|                    |              |

#### Accommodations

| Guest cabins: | 2 |
|---------------|---|
| Guest berths: | 4 |

#### Highlights

- 1992 Model
- Twin Volvo KAD42 engines
- Bowthruster
- Stern thruster

## Galley

Fridge

## **Navigation Equipment**

**Navigation lights** 

GPS

VHF

Tridata

## **Electrical Equipment**

Stern thruster

Bow thruster

Battery charger

Hot & cold water system

## **General Equipment**

Anchor

Covers

Teak laid cockpit

### Disclaimer

All the information on this advert is correct to the best of our knowledge, but cannot be guaranteed until the point of sale.

## Images

# 1992 Windy 1160

















## Images

# 1992 Windy 1160

















## Images

# 1992 Windy 1160