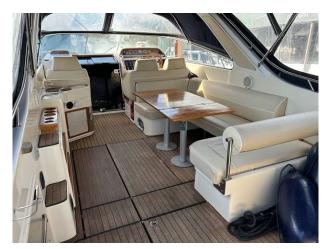

## 1992 Windy 1160 £44,950 VAT UK TAX paid

1992 Windy 1160 fitted with twin Volvo Penta KAD42 (230HP) diesel engines (1150 hours). Boats.co.uk are delighted to present this very rare Windy 11600. This classic Windy offers ample social space throughout the cockpit and the interior berths. She is a real head turner and in very tidy condition for her age. This really is a lot of boat for the money. Options to include Raymarine GPS, VHF, Tri data, Bow & stern thruster, Shore Power, 4 berths, Galley, separate heads. For more information please call Boats.co.uk on 01702 258885 or email sales@boats.co.uk

#### Accommodations

| Guest cabins: | 2 |
|---------------|---|
| Guest berths: | 4 |

## Galley

Fridge

## **Navigation Equipment**

**Navigation lights** 

GPS

VHF

Tridata

## **General Equipment**

Anchor

Covers

Teak laid cockpit