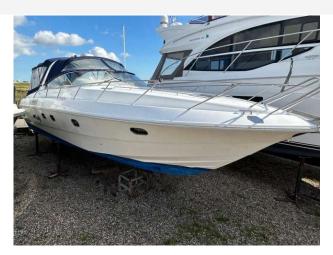

## 1992 Windy 1160 £44,950 VAT UK TAX paid

1992 Windy 1160 fitted with twin Volvo Penta KAD42 (230HP) diesel engines (1150 hours). Boats.co.uk are delighted to present this very rare Windy 11600. This classic Windy offers ample social space throughout the cockpit and the interior berths. She is a real head turner and in very tidy condition for her age. This really is a lot of boat for the money. Options to include Raymarine GPS, VHF, Tri data, Bow & stern thruster, Shore Power, 4 berths, Galley, separate heads. For more information please call Boats.co.uk on 01702 258885 or email sales@boats.co.uk