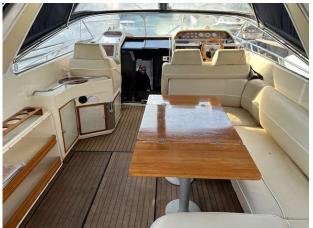

## 1992 Windy 1160 £44,950 VAT UK TAX paid

1992 Windy 1160 fitted with twin Volvo Penta KAD42 (230HP) diesel engines (1150 hours). Boats.co.uk are delighted to present this very rare Windy 11600. This classic Windy offers ample social space throughout the cockpit and the interior berths. She is a real head turner and in very tidy condition for her age. This really is a lot of boat for the money. Options to include Raymarine GPS, VHF, Tri data, Bow & stern thruster, Shore Power, 4 berths, Galley, separate heads. For more information please call Boats.co.uk on 01702 258885 or email sales@boats.co.uk

#### Accommodations

| Guest cabins: | 2 |
|---------------|---|
| Guest berths: | 4 |

## Galley

Fridge

## **Navigation Equipment**

**Navigation lights** 

GPS

VHF

Tridata

## **General Equipment**

Anchor

Covers

Teak laid cockpit