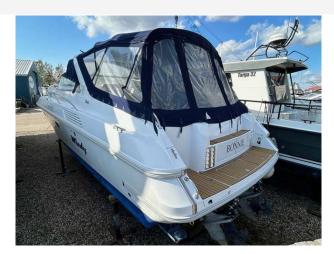

## 1992 Windy 1160 £44,950 VAT UK TAX paid

1992 Windy 1160 fitted with twin Volvo Penta KAD42 (230HP) diesel engines (1150 hours). Boats.co.uk are delighted to present this very rare Windy 11600. This classic Windy offers ample social space throughout the cockpit and the interior berths. She is a real head turner and in very tidy condition for her age. This really is a lot of boat for the money. Options to include Raymarine GPS, VHF, Tri data, Bow & stern thruster, Shore Power, 4 berths, Galley, separate heads. For more information please call Boats.co.uk on 01702 258885 or email sales@boats.co.uk

#### Highlights

- 1992 Model
- Twin Volvo KAD42 engines
- Bowthruster
- Stern thruster

## **General Equipment**

Anchor

Covers

Teak laid cockpit