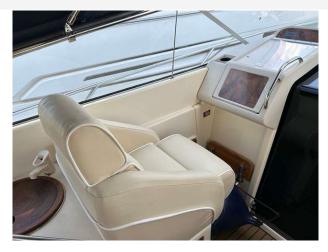

## 1992 Windy 1160 £44,950 VAT UK TAX paid

1992 Windy 1160 fitted with twin Volvo Penta KAD42 (230HP) diesel engines (1150 hours). Boats.co.uk are delighted to present this very rare Windy 11600. This classic Windy offers ample social space throughout the cockpit and the interior berths. She is a real head turner and in very tidy condition for her age. This really is a lot of boat for the money. Options to include Raymarine GPS, VHF, Tri data, Bow & stern thruster, Shore Power, 4 berths, Galley, separate heads. For more information please call Boats.co.uk on 01702 258885 or email sales@boats.co.uk