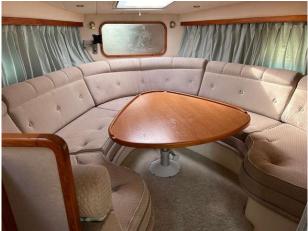

## 1992 Windy 1160 £44,950 VAT UK TAX paid

1992 Windy 1160 fitted with twin Volvo Penta KAD42 (230HP) diesel engines (1150 hours). Boats.co.uk are delighted to present this very rare Windy 11600. This classic Windy offers ample social space throughout the cockpit and the interior berths. She is a real head turner and in very tidy condition for her age. This really is a lot of boat for the money. Options to include Raymarine GPS, VHF, Tri data, Bow & stern thruster, Shore Power, 4 berths, Galley, separate heads. For more information please call Boats.co.uk on 01702 258885 or email sales@boats.co.uk

#### Accommodations

| Guest cabins: | 2 |
|---------------|---|
| Guest berths: | 4 |