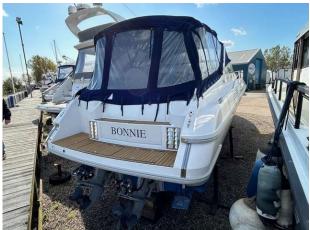

## 1992 Windy 1160 £44,950 VAT UK TAX paid

1992 Windy 1160 fitted with twin Volvo Penta KAD42 (230HP) diesel engines (1150 hours). Boats.co.uk are delighted to present this very rare Windy 11600. This classic Windy offers ample social space throughout the cockpit and the interior berths. She is a real head turner and in very tidy condition for her age. This really is a lot of boat for the money. Options to include Raymarine GPS, VHF, Tri data, Bow & stern thruster, Shore Power, 4 berths, Galley, separate heads. For more information please call Boats.co.uk on 01702 258885 or email sales@boats.co.uk