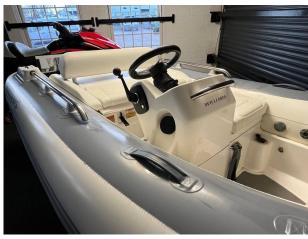

# 2018 Williams Sportjet 345 £22,950 VAT UK TAX paid

JUST REDUCED, NOW ONLY £22,950 INC UK VAT. 2018 WILLIAMS SPORTJET 345, powered by a Rotax Ace 903 3-cylinder 90HP engine with 91 hours, This model features an elegant White & Grey Hypolon Tube and an overall cover, ensuring both style and protection. Key Features: Engine: BRP Rotax Ace 903 3-cylinder 90HP Capacity: Seats up to five adults comfortably Design: Optimised for 16m+/52ft+ motor yachts Performance: High stability sports hull for an exceptional experience Usage: Perfect for skiing or exploring hidden coves and pristine beaches Experience the thrill and high-performance capabilities of the Williams 345 Sport Jet. Whether you're seeking a dependable tender or an exciting watercraft for leisure, this model promises unparalleled enjoyment and reliability. Contact Information: Boats.co.uk is proud to be the UK's dealership for Williams Performance Jet Tenders, specialising in both new and pre-owned models. For more information or to arrange a viewing, please contact us at sales@boats.co.uk or call 01702 258 885.

#### Highlights

- Rotax Ace 903 3 cylinder 90HP Engine
- White & Grey Tubes
- · White upholstery
- Williams UK dealer