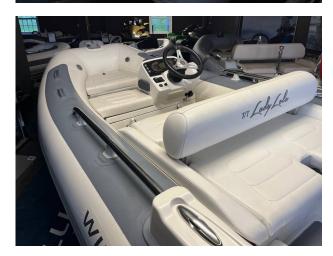

# 2018 Williams Sportjet 345 £22,950 VAT UK TAX paid

JUST REDUCED, NOW ONLY £22,950 INC UK VAT. 2018 WILLIAMS SPORTJET 345, powered by a Rotax Ace 903 3-cylinder 90HP engine with 91 hours, This model features an elegant White & Grey Hypolon Tube and an overall cover, ensuring both style and protection. Key Features: Engine: BRP Rotax Ace 903 3-cylinder 90HP Capacity: Seats up to five adults comfortably Design: Optimised for 16m+/52ft+ motor yachts Performance: High stability sports hull for an exceptional experience Usage: Perfect for skiing or exploring hidden coves and pristine beaches Experience the thrill and high-performance capabilities of the Williams 345 Sport Jet. Whether you're seeking a dependable tender or an exciting watercraft for leisure, this model promises unparalleled enjoyment and reliability. Contact Information: Boats.co.uk is proud to be the UK's dealership for Williams Performance Jet Tenders, specialising in both new and pre-owned models. For more information or to arrange a viewing, please contact us at sales@boats.co.uk or call 01702 258 885.

#### Highlights

- Rotax Ace 903 3 cylinder 90HP Engine
- White & Grey Tubes
- · White upholstery
- Williams UK dealer