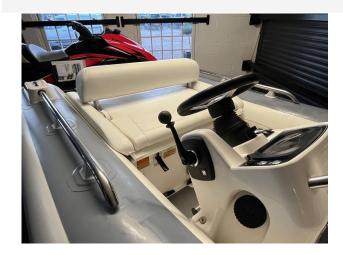

# 2018 Williams Sportjet 345 £22,950 VAT UK TAX paid

JUST REDUCED, NOW ONLY £22,950 INC UK VAT. 2018 WILLIAMS SPORTJET 345, powered by a Rotax Ace 903 3-cylinder 90HP engine with 91 hours, This model features an elegant White & Grey Hypolon Tube and an overall cover, ensuring both style and protection. Key Features: Engine: BRP Rotax Ace 903 3-cylinder 90HP Capacity: Seats up to five adults comfortably Design: Optimised for 16m+/52ft+ motor yachts Performance: High stability sports hull for an exceptional experience Usage: Perfect for skiing or exploring hidden coves and pristine beaches Experience the thrill and high-performance capabilities of the Williams 345 Sport Jet. Whether you're seeking a dependable tender or an exciting watercraft for leisure, this model promises unparalleled enjoyment and reliability. Contact Information: Boats.co.uk is proud to be the UK's dealership for Williams Performance Jet Tenders, specialising in both new and pre-owned models. For more information or to arrange a viewing, please contact us at sales@boats.co.uk or call 01702 258 885.

#### Highlights

- Rotax Ace 903 3 cylinder 90HP Engine
- White & Grey Tubes
- · White upholstery
- Williams UK dealer