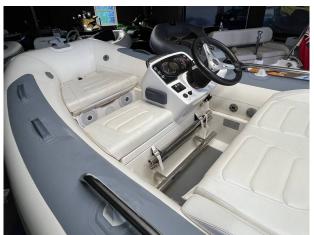

# 2018 Williams Sportjet 345 £22,950 VAT UK TAX paid

JUST REDUCED, NOW ONLY £22,950 INC UK VAT. 2018 WILLIAMS SPORTJET 345, powered by a Rotax Ace 903 3-cylinder 90HP engine with 91 hours, This model features an elegant White & Grey Hypolon Tube and an overall cover, ensuring both style and protection. Key Features: Engine: BRP Rotax Ace 903 3-cylinder 90HP Capacity: Seats up to five adults comfortably Design: Optimised for 16m+/52ft+ motor yachts Performance: High stability sports hull for an exceptional experience Usage: Perfect for skiing or exploring hidden coves and pristine beaches Experience the thrill and high-performance capabilities of the Williams 345 Sport Jet. Whether you're seeking a dependable tender or an exciting watercraft for leisure, this model promises unparalleled enjoyment and reliability. Contact Information: Boats.co.uk is proud to be the UK's dealership for Williams Performance Jet Tenders, specialising in both new and pre-owned models. For more information or to arrange a viewing, please contact us at sales@boats.co.uk or call 01702 258 885.

#### Highlights

- Rotax Ace 903 3 cylinder 90HP Engine
- White & Grey Tubes
- · White upholstery
- Williams UK dealer