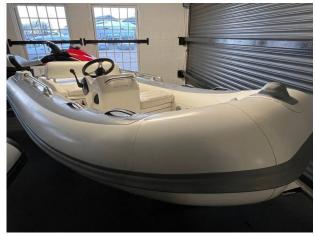

# 2018 Williams Sportjet 345 £22,950 VAT UK TAX paid

JUST REDUCED, NOW ONLY £22,950 INC UK VAT. 2018 WILLIAMS SPORTJET 345, powered by a Rotax Ace 903 3-cylinder 90HP engine with 91 hours, This model features an elegant White & Grey Hypolon Tube and an overall cover, ensuring both style and protection. Key Features: Engine: BRP Rotax Ace 903 3-cylinder 90HP Capacity: Seats up to five adults comfortably Design: Optimised for 16m+/52ft+ motor yachts Performance: High stability sports hull for an exceptional experience Usage: Perfect for skiing or exploring hidden coves and pristine beaches Experience the thrill and high-performance capabilities of the Williams 345 Sport Jet. Whether you're seeking a dependable tender or an exciting watercraft for leisure, this model promises unparalleled enjoyment and reliability. Contact Information: Boats.co.uk is proud to be the UK's dealership for Williams Performance Jet Tenders, specialising in both new and pre-owned models. For more information or to arrange a viewing, please contact us at sales@boats.co.uk or call 01702 258 885.

#### Highlights

- Rotax Ace 903 3 cylinder 90HP Engine
- White & Grey Tubes
- · White upholstery
- Williams UK dealer