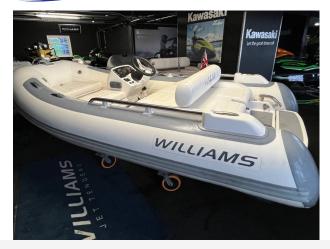

# 2018 Williams Sportjet 345 £22,950 VAT UK TAX paid

JUST REDUCED, NOW ONLY £22,950 INC UK VAT. 2018 WILLIAMS SPORTJET 345, powered by a Rotax Ace 903 3-cylinder 90HP engine with 91 hours, This model features an elegant White & Grey Hypolon Tube and an overall cover, ensuring both style and protection. Key Features: Engine: BRP Rotax Ace 903 3-cylinder 90HP Capacity: Seats up to five adults comfortably Design: Optimised for 16m+/52ft+ motor yachts Performance: High stability sports hull for an exceptional experience Usage: Perfect for skiing or exploring hidden coves and pristine beaches Experience the thrill and high-performance capabilities of the Williams 345 Sport Jet. Whether you're seeking a dependable tender or an exciting watercraft for leisure, this model promises unparalleled enjoyment and reliability. Contact Information: Boats.co.uk is proud to be the UK's dealership for Williams Performance Jet Tenders, specialising in both new and pre-owned models. For more information or to arrange a viewing, please contact us at sales@boats.co.uk or call 01702 258 885.

#### Highlights

- Rotax Ace 903 3 cylinder 90HP Engine
- White & Grey Tubes
- · White upholstery
- Williams UK dealer