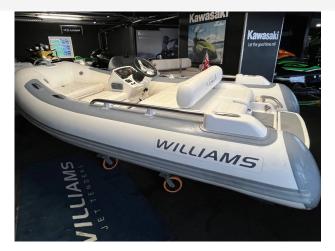

# 2018 Williams Sportjet 345 £22,950 VAT UK TAX paid

JUST REDUCED, NOW ONLY £22,950 INC UK VAT. 2018 WILLIAMS SPORTJET 345, powered by a Rotax Ace 903 3-cylinder 90HP engine with 91 hours, This model features an elegant White & Grey Hypolon Tube and an overall cover, ensuring both style and protection. Key Features: Engine: BRP Rotax Ace 903 3-cylinder 90HP Capacity: Seats up to five adults comfortably Design: Optimised for 16m+/52ft+ motor yachts Performance: High stability sports hull for an exceptional experience Usage: Perfect for skiing or exploring hidden coves and pristine beaches Experience the thrill and high-performance capabilities of the Williams 345 Sport Jet. Whether you're seeking a dependable tender or an exciting watercraft for leisure, this model promises unparalleled enjoyment and reliability. Contact Information: Boats.co.uk is proud to be the UK's dealership for Williams Performance Jet Tenders, specialising in both new and pre-owned models. For more information or to arrange a viewing, please contact us at sales@boats.co.uk or call 01702 258 885.

#### Highlights

- Rotax Ace 903 3 cylinder 90HP Engine
- White & Grey Tubes
- · White upholstery
- Williams UK dealer