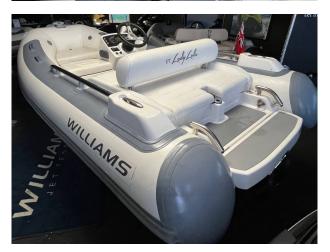

# 2018 Williams Sportjet 345 £22,950 VAT UK TAX paid

JUST REDUCED, NOW ONLY £22,950 INC UK VAT. 2018 WILLIAMS SPORTJET 345, powered by a Rotax Ace 903 3-cylinder 90HP engine with 91 hours, This model features an elegant White & Grey Hypolon Tube and an overall cover, ensuring both style and protection. Key Features: Engine: BRP Rotax Ace 903 3-cylinder 90HP Capacity: Seats up to five adults comfortably Design: Optimised for 16m+/52ft+ motor yachts Performance: High stability sports hull for an exceptional experience Usage: Perfect for skiing or exploring hidden coves and pristine beaches Experience the thrill and high-performance capabilities of the Williams 345 Sport Jet. Whether you're seeking a dependable tender or an exciting watercraft for leisure, this model promises unparalleled enjoyment and reliability. Contact Information: Boats.co.uk is proud to be the UK's dealership for Williams Performance Jet Tenders, specialising in both new and pre-owned models. For more information or to arrange a viewing, please contact us at sales@boats.co.uk or call 01702 258 885.

#### Highlights

- Rotax Ace 903 3 cylinder 90HP Engine
- White & Grey Tubes
- · White upholstery
- Williams UK dealer