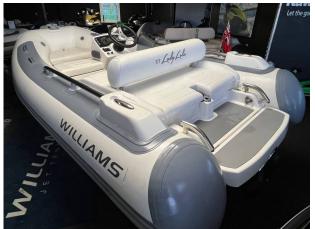

# 2018 Williams Sportjet 345 £22,950 VAT UK TAX paid

JUST REDUCED, NOW ONLY £22,950 INC UK VAT. 2018 WILLIAMS SPORTJET 345, powered by a Rotax Ace 903 3-cylinder 90HP engine with 91 hours, This model features an elegant White & Grey Hypolon Tube and an overall cover, ensuring both style and protection. Key Features: Engine: BRP Rotax Ace 903 3-cylinder 90HP Capacity: Seats up to five adults comfortably Design: Optimised for 16m+/52ft+ motor yachts Performance: High stability sports hull for an exceptional experience Usage: Perfect for skiing or exploring hidden coves and pristine beaches Experience the thrill and high-performance capabilities of the Williams 345 Sport Jet. Whether you're seeking a dependable tender or an exciting watercraft for leisure, this model promises unparalleled enjoyment and reliability. Contact Information: Boats.co.uk is proud to be the UK's dealership for Williams Performance Jet Tenders, specialising in both new and pre-owned models. For more information or to arrange a viewing, please contact us at sales@boats.co.uk or call 01702 258 885.

#### Highlights

- Rotax Ace 903 3 cylinder 90HP Engine
- White & Grey Tubes
- · White upholstery
- Williams UK dealer