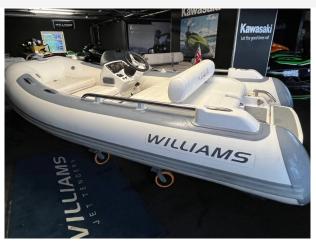

# 2018 Williams Sportjet 345 £22,950 VAT UK TAX paid

JUST REDUCED, NOW ONLY £22,950 INC UK VAT. 2018 WILLIAMS SPORTJET 345, powered by a Rotax Ace 903 3-cylinder 90HP engine with 91 hours, This model features an elegant White & Grey Hypolon Tube and an overall cover, ensuring both style and protection. Key Features: Engine: BRP Rotax Ace 903 3-cylinder 90HP Capacity: Seats up to five adults comfortably Design: Optimised for 16m+/52ft+ motor yachts Performance: High stability sports hull for an exceptional experience Usage: Perfect for skiing or exploring hidden coves and pristine beaches Experience the thrill and high-performance capabilities of the Williams 345 Sport Jet. Whether you're seeking a dependable tender or an exciting watercraft for leisure, this model promises unparalleled enjoyment and reliability. Contact Information: Boats.co.uk is proud to be the UK's dealership for Williams Performance Jet Tenders, specialising in both new and pre-owned models. For more information or to arrange a viewing, please contact us at sales@boats.co.uk or call 01702 258 885.

#### Highlights

- Rotax Ace 903 3 cylinder 90HP Engine
- White & Grey Tubes
- · White upholstery
- Williams UK dealer