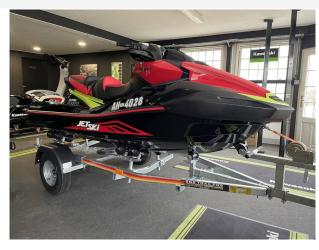

### 2024 Kawasaki Ultra 310x £20,903 VAT UK TAX paid

NEW 2024 Kawasaki Ultra 310X - 300HP Supercharged - IN STOCK NOW!

The Ultra 310X is a superb performance JetSki, if you want an easy to use, easy to maintain craft that will give you an amazing thrill - this is the ski for you.

#### **Specification**

Stock number: ENK333

Manufacturer: Kawasaki

Model: Ultra 310x

Year: **2024** 

Price: £20,903 VAT UK TAX paid Location: Boats.co.uk HQ, Essex

Marina, United Kingdom

Dimensions

# **General Equipment Trailer** Bathing ladder **Cup holders** Waterski tow eye Stowage **Disclaimer**

All the information on this advert is correct to the best of our knowledge, but cannot be guaranteed until the point of sale.