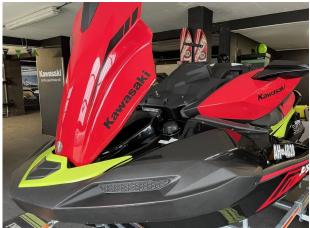

### 2024 Kawasaki Ultra 310x £20,903 VAT UK TAX paid

NEW 2024 Kawasaki Ultra 310X - 300HP Supercharged - IN STOCK NOW!

The Ultra 310X is a superb performance JetSki, if you want an easy to use, easy to maintain craft that will give you an amazing thrill - this is the ski for you.

#### Highlights

- NEW 2024 ULTRA 310X
- 300HP Supercharged
- 3 PASSENGER SEAT
- Ready for the 2025 season