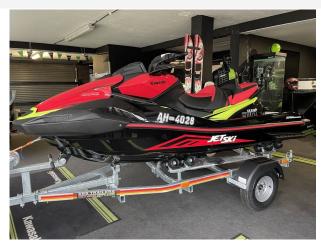

### 2024 Kawasaki Ultra 310x £20,903 VAT UK TAX paid

NEW 2024 Kawasaki Ultra 310X - 300HP Supercharged - IN STOCK NOW!

The Ultra 310X is a superb performance JetSki, if you want an easy to use, easy to maintain craft that will give you an amazing thrill - this is the ski for you.

#### **Specification**

Stock number: ENK333

Manufacturer: Kawasaki

Model: Ultra 310x

Year: **2024** 

Price: £20,903 VAT UK TAX paid Location: Boats.co.uk HQ, Essex

Marina, United Kingdom

Dimensions

#### Highlights

- NEW 2024 ULTRA 310X
- 300HP Supercharged
- 3 PASSENGER SEAT
- Ready for the 2025 season