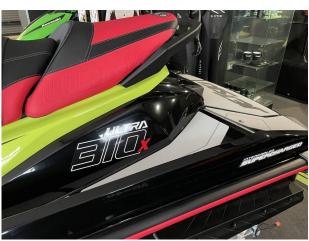

### 2024 Kawasaki Ultra 310x £20,903 VAT UK TAX paid

NEW 2024 Kawasaki Ultra 310X - 300HP Supercharged - IN STOCK NOW!

The Ultra 310X is a superb performance JetSki, if you want an easy to use, easy to maintain craft that will give you an amazing thrill - this is the ski for you.

#### **Specification**

Stock number: ENK333

Manufacturer: Kawasaki

Model: Ultra 310x

Year: **2024** 

Price: £20,903 VAT UK TAX paid Location: Boats.co.uk HQ, Essex

Marina, United Kingdom

Dimensions

#### Highlights

- NEW 2024 ULTRA 310X
- 300HP Supercharged
- 3 PASSENGER SEAT
- Ready for the 2025 season