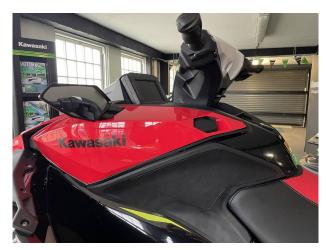

### 2024 Kawasaki Ultra 310x £20,903 VAT UK TAX paid

NEW 2024 Kawasaki Ultra 310X - 300HP Supercharged - IN STOCK NOW!

The Ultra 310X is a superb performance JetSki, if you want an easy to use, easy to maintain craft that will give you an amazing thrill - this is the ski for you.

#### **Specification**

Stock number: ENK333

Manufacturer: Kawasaki

Model: Ultra 310x

Year: **2024** 

Price: £20,903 VAT UK TAX paid Location: Boats.co.uk HQ, Essex

Marina, United Kingdom

Dimensions