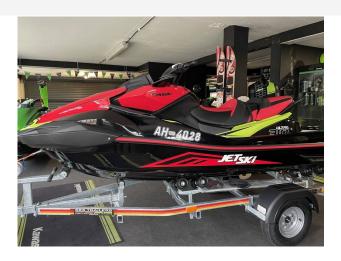

### 2024 Kawasaki Ultra 310x £20,903 VAT UK TAX paid

NEW 2024 Kawasaki Ultra 310X - 300HP Supercharged - IN STOCK NOW!

The Ultra 310X is a superb performance JetSki, if you want an easy to use, easy to maintain craft that will give you an amazing thrill - this is the ski for you.

#### Highlights

- NEW 2024 ULTRA 310X
- 300HP Supercharged
- 3 PASSENGER SEAT
- Ready for the 2025 season