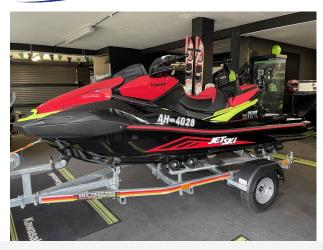

### 2024 Kawasaki Ultra 310x £20,903 VAT UK TAX paid

NEW 2024 Kawasaki Ultra 310X - 300HP Supercharged - IN STOCK NOW!

The Ultra 310X is a superb performance JetSki, if you want an easy to use, easy to maintain craft that will give you an amazing thrill - this is the ski for you.

#### **Specification**

Stock number: ENK333

Manufacturer: Kawasaki

Model: Ultra 310x

Year: **2024** 

Price: £20,903 VAT UK TAX paid Location: Boats.co.uk HQ, Essex

Marina, United Kingdom

Dimensions

#### Highlights

- NEW 2024 ULTRA 310X
- 300HP Supercharged
- 3 PASSENGER SEAT
- Ready for the 2025 season