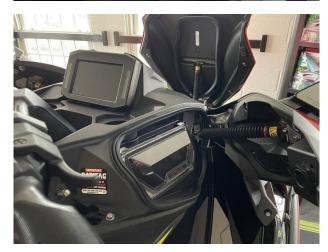

LOA: 3.44 m - 11ft 3in
Beam: 1.19 m - 3ft 11in

Displacement: 468 kgs

Engine(s)

Engine Mfr: 1498CC, 4-stroke, DOHC, four valv

Fuel: Petrol
No of Engines: 1
Engine Power (HP): 300
Drive Type: Jet