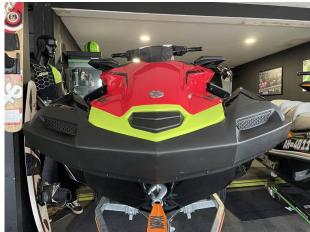

### 2024 Kawasaki Ultra 310x £20,903 VAT UK TAX paid

NEW 2024 Kawasaki Ultra 310X - 300HP Supercharged - IN STOCK NOW!

The Ultra 310X is a superb performance JetSki, if you want an easy to use, easy to maintain craft that will give you an amazing thrill - this is the ski for you.

#### **Specification**

Stock number: ENK333

Manufacturer: Kawasaki

Model: Ultra 310x

Year: **2024** 

Price: £20,903 VAT UK TAX paid Location: Boats.co.uk HQ, Essex

Marina, United Kingdom

Dimensions