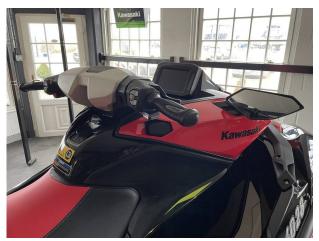

### 2024 Kawasaki Ultra 310x £20,903 VAT UK TAX paid

NEW 2024 Kawasaki Ultra 310X - 300HP Supercharged - IN STOCK NOW!

The Ultra 310X is a superb performance JetSki, if you want an easy to use, easy to maintain craft that will give you an amazing thrill - this is the ski for you.

#### Highlights

- NEW 2024 ULTRA 310X
- 300HP Supercharged
- 3 PASSENGER SEAT
- Ready for the 2025 season