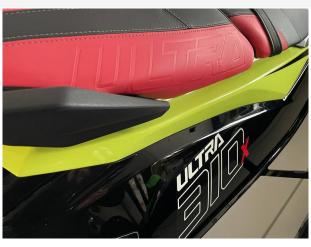

### 2024 Kawasaki Ultra 310x £20,903 VAT UK TAX paid

NEW 2024 Kawasaki Ultra 310X - 300HP Supercharged - IN STOCK NOW!

The Ultra 310X is a superb performance JetSki, if you want an easy to use, easy to maintain craft that will give you an amazing thrill - this is the ski for you.

#### **Specification**

Stock number: ENK333

Manufacturer: Kawasaki

Model: Ultra 310x

Year: **2024** 

Price: £20,903 VAT UK TAX paid Location: Boats.co.uk HQ, Essex

Marina, United Kingdom

Dimensions

#### Highlights

- NEW 2024 ULTRA 310X
- 300HP Supercharged
- 3 PASSENGER SEAT
- Ready for the 2025 season