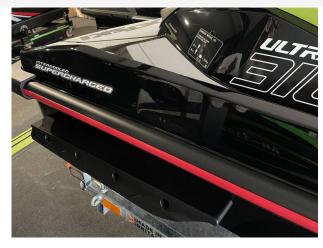

### 2024 Kawasaki Ultra 310x £20,903 VAT UK TAX paid

NEW 2024 Kawasaki Ultra 310X - 300HP Supercharged - IN STOCK NOW!

The Ultra 310X is a superb performance JetSki, if you want an easy to use, easy to maintain craft that will give you an amazing thrill - this is the ski for you.

#### Highlights

- NEW 2024 ULTRA 310X
- 300HP Supercharged
- 3 PASSENGER SEAT
- Ready for the 2025 season