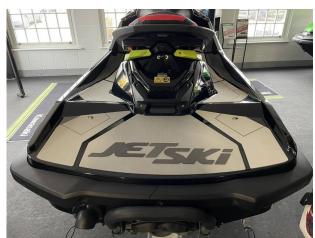

### 2024 Kawasaki Ultra 310x £20,903 VAT UK TAX paid

NEW 2024 Kawasaki Ultra 310X - 300HP Supercharged - IN STOCK NOW!

The Ultra 310X is a superb performance JetSki, if you want an easy to use, easy to maintain craft that will give you an amazing thrill - this is the ski for you.

#### Highlights

- NEW 2024 ULTRA 310X
- 300HP Supercharged
- 3 PASSENGER SEAT
- Ready for the 2025 season