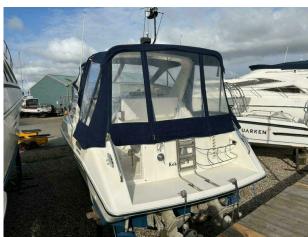

### 1989 Fairline Targa 27 £22,950 VAT UK TAX paid

FAIRLINE TARGA 27 - Circa. 1989 - Powered by twin Volvo 205hp petrol's through sterndrives - 4 berth accommodation with electric flush W/C and shower - Specification to include; Electric windlass, trim tabs, shore power supply with battery charger, immersion and 240v sockets, Raymarine A70 GPS, VHF, Speed & depth, trim tabs. A very well presented, well kept Targa 27!. For more information please call Boats.co.uk on 01702 258885 or email sales@boats.co.uk

#### **General Equipment**

**Anchor** 

**Anchor winch** 

**Covers** 

**Bathing platform** 

**Trim Tabs** 

**Bathing ladder** 