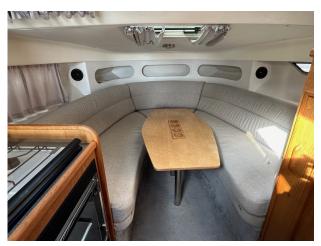

Guest cabins: 2
Guest berths: 4

#### Highlights

- Nice example
- Fairline Targa 27
- Twin 205hp petrol engines
- Ideal family boat

| Toilet Fridge Accommodation - 4 berths in 2 cabins Hob | Accommodation | Galley |
|--------------------------------------------------------|---------------|--------|
| Accommodation - 4 berths in 2 cabins  Hob              | Toilet        |        |
|                                                        | Toilet        | Fridge |
|                                                        |               |        |
|                                                        |               |        |