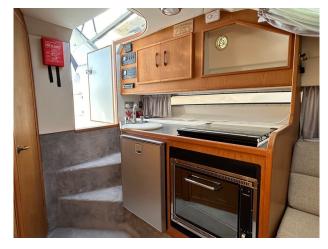

#### Highlights

- Nice example
- Fairline Targa 27
- Twin 205hp petrol engines
- Ideal family boat

| Toilet Fridge Accommodation - 4 berths in 2 cabins Hob | Accommodation | Galley |
|--------------------------------------------------------|---------------|--------|
| Accommodation - 4 berths in 2 cabins  Hob              | Toilet        |        |
|                                                        | Toilet        | Fridge |
|                                                        |               |        |
|                                                        |               |        |