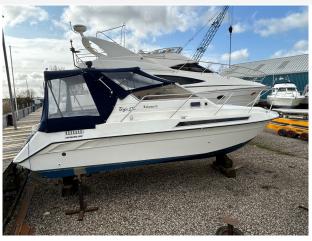

### 1989 Fairline Targa 27 £22,950 VAT UK TAX paid

FAIRLINE TARGA 27 - Circa. 1989 - Powered by twin Volvo 205hp petrol's through sterndrives - 4 berth accommodation with electric flush W/C and shower - Specification to include; Electric windlass, trim tabs, shore power supply with battery charger, immersion and 240v sockets, Raymarine A70 GPS, VHF, Speed & depth, trim tabs. A very well presented, well kept Targa 27!. For more information please call Boats.co.uk on 01702 258885 or email sales@boats.co.uk

LOA: 8.23 m - 27ft 0in
Beam: 3.2 m - 10ft 6in

Freshwater Capacity: 40 litres

Engine(s)

Engine Mfr: Volvo Penta AQ-205hp

Fuel: Petrol
No of Engines: 2
Engine Power (HP): 205
Fuel Tankage: 400.0

Accommodations