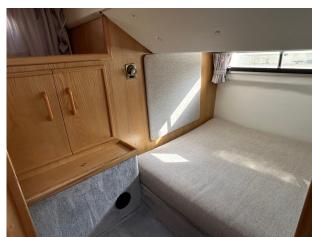

Guest cabins: 2
Guest berths: 4

#### Highlights

- Nice example
- Fairline Targa 27
- Twin 205hp petrol engines
- Ideal family boat

| Toilet Fridge Accommodation - 4 berths in 2 cabins Hob | Accommodation | Galley |
|--------------------------------------------------------|---------------|--------|
| Accommodation - 4 berths in 2 cabins  Hob              | Toilet        |        |
|                                                        | Toilet        | Fridge |
|                                                        |               |        |
|                                                        |               |        |