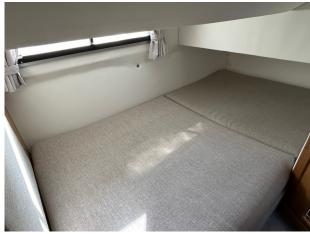

Guest cabins: 2
Guest berths: 4

#### Highlights

- Nice example
- Fairline Targa 27
- Twin 205hp petrol engines
- Ideal family boat

| Toilet Fridge Accommodation - 4 berths in 2 cabins Hob | Accommodation | Galley |
|--------------------------------------------------------|---------------|--------|
| Accommodation - 4 berths in 2 cabins  Hob              | Toilet        |        |
|                                                        | Toilet        | Fridge |
|                                                        |               |        |
|                                                        |               |        |