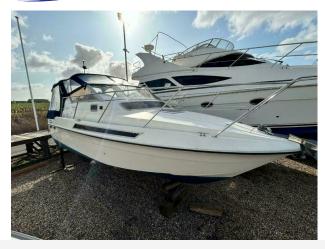

### 1989 Fairline Targa 27 £22,950 VAT UK TAX paid

FAIRLINE TARGA 27 - Circa. 1989 - Powered by twin Volvo 205hp petrol's through sterndrives - 4 berth accommodation with electric flush W/C and shower - Specification to include; Electric windlass, trim tabs, shore power supply with battery charger, immersion and 240v sockets, Raymarine A70 GPS, VHF, Speed & depth, trim tabs. A very well presented, well kept Targa 27!. For more information please call Boats.co.uk on 01702 258885 or email sales@boats.co.uk

### **Specification**

Stock number: ES4254
Manufacturer: Fairline
Model: Targa 27
Year: 1989

Price: £22,950 VAT UK TAX paid
Location: Boats coluk HQ Essex

Boats.co.uk HQ, Essex Marina, United Kingdom

Dimensions 0 kgs