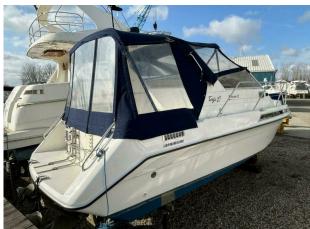

### 1989 Fairline Targa 27 £22,950 VAT UK TAX paid

FAIRLINE TARGA 27 - Circa. 1989 - Powered by twin Volvo 205hp petrol's through sterndrives - 4 berth accommodation with electric flush W/C and shower - Specification to include; Electric windlass, trim tabs, shore power supply with battery charger, immersion and 240v sockets, Raymarine A70 GPS, VHF, Speed & depth, trim tabs. A very well presented, well kept Targa 27!. For more information please call Boats.co.uk on 01702 258885 or email sales@boats.co.uk

#### **General Equipment**

**Anchor** 

**Anchor winch** 

**Covers** 

**Bathing platform** 

**Trim Tabs** 

**Bathing ladder** 