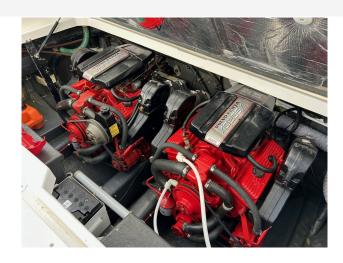

LOA: 8.23 m - 27ft 0in
Beam: 3.2 m - 10ft 6in

Freshwater Capacity: 40 litres

Engine(s)

Engine Mfr: Volvo Penta AQ-205hp

Fuel: Petrol
No of Engines: 2
Engine Power (HP): 205
Fuel Tankage: 400.0

Accommodations