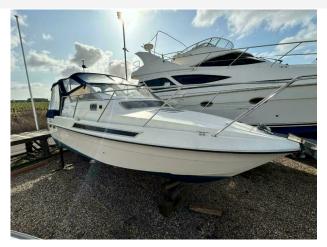

### 1989 Fairline Targa 27 £22,950 VAT UK TAX paid

FAIRLINE TARGA 27 - Circa. 1989 - Powered by twin Volvo 205hp petrol's through sterndrives - 4 berth accommodation with electric flush W/C and shower - Specification to include; Electric windlass, trim tabs, shore power supply with battery charger, immersion and 240v sockets, Raymarine A70 GPS, VHF, Speed & depth, trim tabs. A very well presented, well kept Targa 27!. For more information please call Boats.co.uk on 01702 258885 or email sales@boats.co.uk

### **Specification**

Stock number: ES4254
Manufacturer: Fairline
Model: Targa 27
Year: 1989

Price: £22,950 VAT UK TAX paid
Location: Boats coluk HQ Essex

Boats.co.uk HQ, Essex Marina, United Kingdom

Dimensions 0 kgs