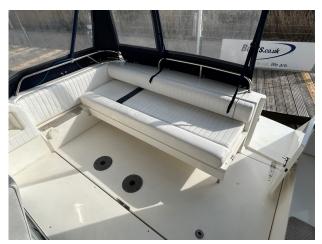

Guest cabins: 2
Guest berths: 4

#### Highlights

- Nice example
- Fairline Targa 27
- Twin 205hp petrol engines
- Ideal family boat

| Toilet Fridge Accommodation - 4 berths in 2 cabins Hob | Accommodation | Galley |
|--------------------------------------------------------|---------------|--------|
| Accommodation - 4 berths in 2 cabins  Hob              | Toilet        |        |
|                                                        | Toilet        | Fridge |
|                                                        |               |        |
|                                                        |               |        |