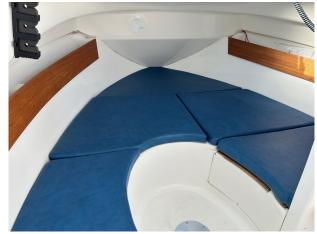

## 2003 Jeanneau Merry Fisher 625 £19,950 VAT UK TAX paid

2003 Jeanneau Merry Fisher 625 fitted with a Honda 115hp outboard (new in 2019). The Merry Fisher 625 offers a large cockpit that is ideal for a day armed with your fishing rods or a comfortable cruiser for lazy days afloat. Complete with a double berth, sea toilet, gas cooker and the large fold away aft bench seat, she is a wonderful craft on which to spend a weekend away at sea. This very smart boat also benefits from a GPS, Fishfinder & VHF. For further information, or to arrange to see the boat, please call Boats.co.uk on 01702 258885 or email sales@boats.co.uk

Accommodations

Guest cabins: 1
Guest berths: 2