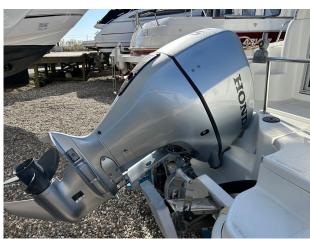

## 2003 Jeanneau Merry Fisher 625 £19,950 VAT UK TAX paid

2003 Jeanneau Merry Fisher 625 fitted with a Honda 115hp outboard (new in 2019). The Merry Fisher 625 offers a large cockpit that is ideal for a day armed with your fishing rods or a comfortable cruiser for lazy days afloat. Complete with a double berth, sea toilet, gas cooker and the large fold away aft bench seat, she is a wonderful craft on which to spend a weekend away at sea. This very smart boat also benefits from a GPS, Fishfinder & VHF. For further information, or to arrange to see the boat, please call Boats.co.uk on 01702 258885 or email sales@boats.co.uk

 LOA:
 6.4 m - 20ft 12in

 Beam:
 2.54 m - 8ft 4in

 Draft:
 0.4 m - 1ft 4in

 Displacement:
 1150 kgs

Engine(s)

Engine Mfr: Honda 115hp

Fuel: Petrol
No of Engines: 1
Engine Hours: 75
Engine Power (HP): 115
Drive Type: Outboard
Fuel Tankage: 136.0