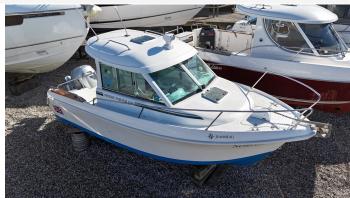

## 2003 Jeanneau Merry Fisher 625 £19,950 VAT UK TAX paid

2003 Jeanneau Merry Fisher 625 fitted with a Honda 115hp outboard (new in 2019). The Merry Fisher 625 offers a large cockpit that is ideal for a day armed with your fishing rods or a comfortable cruiser for lazy days afloat. Complete with a double berth, sea toilet, gas cooker and the large fold away aft bench seat, she is a wonderful craft on which to spend a weekend away at sea. This very smart boat also benefits from a GPS, Fishfinder & VHF. For further information, or to arrange to see the boat, please call Boats.co.uk on 01702 258885 or email sales@boats.co.uk

### **Specification**

Stock number: EB5454
Manufacturer: Jeanneau

Model: Merry Fisher 625

Year: **2003** 

Price: £19,950 VAT UK TAX paid Location: Boats.co.uk HQ, Essex

Marina, United Kingdom

**Dimensions** 