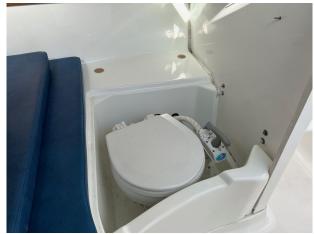

## 2003 Jeanneau Merry Fisher 625 £19,950 VAT UK TAX paid

2003 Jeanneau Merry Fisher 625 fitted with a Honda 115hp outboard (new in 2019). The Merry Fisher 625 offers a large cockpit that is ideal for a day armed with your fishing rods or a comfortable cruiser for lazy days afloat. Complete with a double berth, sea toilet, gas cooker and the large fold away aft bench seat, she is a wonderful craft on which to spend a weekend away at sea. This very smart boat also benefits from a GPS, Fishfinder & VHF. For further information, or to arrange to see the boat, please call Boats.co.uk on 01702 258885 or email sales@boats.co.uk

#### Highlights

- 2003 Model
- Very clean example
- · Last service in may 2024
- Excellent condition

| Accommodation |  |  |
|---------------|--|--|
| Toilet        |  |  |
|               |  |  |
|               |  |  |
|               |  |  |
|               |  |  |
|               |  |  |
|               |  |  |
|               |  |  |
|               |  |  |
|               |  |  |
|               |  |  |
|               |  |  |
|               |  |  |
|               |  |  |
|               |  |  |
|               |  |  |
|               |  |  |
|               |  |  |
|               |  |  |
|               |  |  |
|               |  |  |
|               |  |  |
|               |  |  |
|               |  |  |