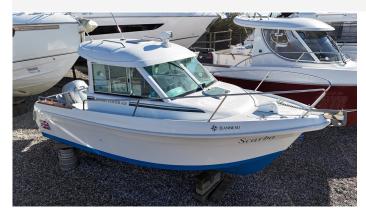

## 2003 Jeanneau Merry Fisher 625 £19,950 VAT UK TAX paid

2003 Jeanneau Merry Fisher 625 fitted with a Honda 115hp outboard (new in 2019). The Merry Fisher 625 offers a large cockpit that is ideal for a day armed with your fishing rods or a comfortable cruiser for lazy days afloat. Complete with a double berth, sea toilet, gas cooker and the large fold away aft bench seat, she is a wonderful craft on which to spend a weekend away at sea. This very smart boat also benefits from a GPS, Fishfinder & VHF. For further information, or to arrange to see the boat, please call Boats.co.uk on 01702 258885 or email sales@boats.co.uk

### **Specification**

Stock number: EB5454
Manufacturer: Jeanneau

Model: Merry Fisher 625

Year: **2003** 

Price: £19,950 VAT UK TAX paid Location: Boats.co.uk HQ, Essex

Marina, United Kingdom

**Dimensions** 