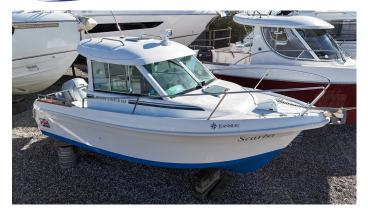

## 2003 Jeanneau Merry Fisher 625 £19,950 VAT UK TAX paid

2003 Jeanneau Merry Fisher 625 fitted with a Honda 115hp outboard (new in 2019). The Merry Fisher 625 offers a large cockpit that is ideal for a day armed with your fishing rods or a comfortable cruiser for lazy days afloat. Complete with a double berth, sea toilet, gas cooker and the large fold away aft bench seat, she is a wonderful craft on which to spend a weekend away at sea. This very smart boat also benefits from a GPS, Fishfinder & VHF. For further information, or to arrange to see the boat, please call Boats.co.uk on 01702 258885 or email sales@boats.co.uk

### **Specification**

Stock number: EB5454
Manufacturer: Jeanneau

Model: Merry Fisher 625

Year: **2003** 

Price: £19,950 VAT UK TAX paid Location: Boats.co.uk HQ, Essex

Marina, United Kingdom

**Dimensions** 