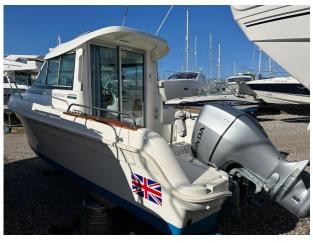

## 2003 Jeanneau Merry Fisher 625 £19,950 VAT UK TAX paid

2003 Jeanneau Merry Fisher 625 fitted with a Honda 115hp outboard (new in 2019). The Merry Fisher 625 offers a large cockpit that is ideal for a day armed with your fishing rods or a comfortable cruiser for lazy days afloat. Complete with a double berth, sea toilet, gas cooker and the large fold away aft bench seat, she is a wonderful craft on which to spend a weekend away at sea. This very smart boat also benefits from a GPS, Fishfinder & VHF. For further information, or to arrange to see the boat, please call Boats.co.uk on 01702 258885 or email sales@boats.co.uk

 LOA:
 6.4 m - 20ft 12in

 Beam:
 2.54 m - 8ft 4in

 Draft:
 0.4 m - 1ft 4in

 Displacement:
 1150 kgs

Engine(s)

Engine Mfr: Honda 115hp

Fuel: Petrol
No of Engines: 1
Engine Hours: 75
Engine Power (HP): 115
Drive Type: Outboard
Fuel Tankage: 136.0