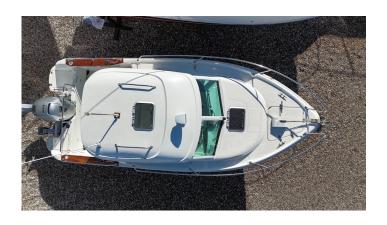

## 2003 Jeanneau Merry Fisher 625 £19,950 VAT UK TAX paid

2003 Jeanneau Merry Fisher 625 fitted with a Honda 115hp outboard (new in 2019). The Merry Fisher 625 offers a large cockpit that is ideal for a day armed with your fishing rods or a comfortable cruiser for lazy days afloat. Complete with a double berth, sea toilet, gas cooker and the large fold away aft bench seat, she is a wonderful craft on which to spend a weekend away at sea. This very smart boat also benefits from a GPS, Fishfinder & VHF. For further information, or to arrange to see the boat, please call Boats.co.uk on 01702 258885 or email sales@boats.co.uk

Accommodations

Guest cabins: 1
Guest berths: 2