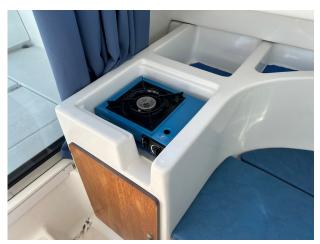

## 2003 Jeanneau Merry Fisher 625 £19,950 VAT UK TAX paid

2003 Jeanneau Merry Fisher 625 fitted with a Honda 115hp outboard (new in 2019). The Merry Fisher 625 offers a large cockpit that is ideal for a day armed with your fishing rods or a comfortable cruiser for lazy days afloat. Complete with a double berth, sea toilet, gas cooker and the large fold away aft bench seat, she is a wonderful craft on which to spend a weekend away at sea. This very smart boat also benefits from a GPS, Fishfinder & VHF. For further information, or to arrange to see the boat, please call Boats.co.uk on 01702 258885 or email sales@boats.co.uk