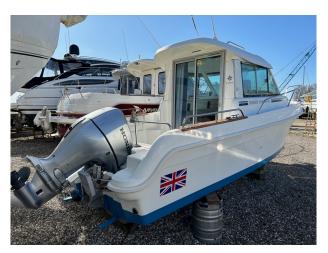

## 2003 Jeanneau Merry Fisher 625 £19,950 VAT UK TAX paid

2003 Jeanneau Merry Fisher 625 fitted with a Honda 115hp outboard (new in 2019). The Merry Fisher 625 offers a large cockpit that is ideal for a day armed with your fishing rods or a comfortable cruiser for lazy days afloat. Complete with a double berth, sea toilet, gas cooker and the large fold away aft bench seat, she is a wonderful craft on which to spend a weekend away at sea. This very smart boat also benefits from a GPS, Fishfinder & VHF. For further information, or to arrange to see the boat, please call Boats.co.uk on 01702 258885 or email sales@boats.co.uk

### **Specification**

Stock number: EB5454
Manufacturer: Jeanneau

Model: Merry Fisher 625

Year: **2003** 

Price: £19,950 VAT UK TAX paid Location: Boats.co.uk HQ, Essex

Marina, United Kingdom

**Dimensions** 

 LOA:
 6.4 m - 20ft 12in

 Beam:
 2.54 m - 8ft 4in

 Draft:
 0.4 m - 1ft 4in

 Displacement:
 1150 kgs

Engine(s)

Engine Mfr: Honda 115hp

Fuel: Petrol
No of Engines: 1
Engine Hours: 75
Engine Power (HP): 115
Drive Type: Outboard
Fuel Tankage: 136.0