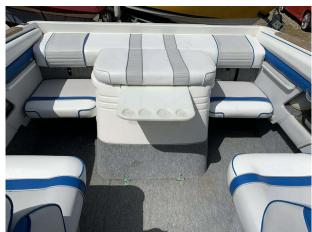

# 1991 Sea Ray 200 OV £9,950 VAT UK TAX paid

1991 Searay 200 OV cuddy cabin. Fitted with a 5.7L Mercruiser engine. Presented in very good classic condition for its age, Only 2 owners from new with original title documentation. A large sociable cockpit with back to back seats and a cuddy cabin make it an ideal boat for a day trip or an overnighter. A classic SeaRay ideal for summer weekends. Supplied with a UK trailer.

#### Highlights

- LOVELY ORIGINAL CONDITION
- SEA RAY 200 OV
- WELL CARED FOR EXAMPLE
- CUDDY CABIN