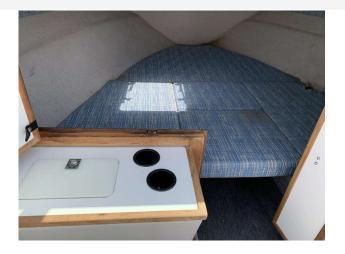

# 1991 Sea Ray 200 OV £9,950 VAT UK TAX paid

1991 Searay 200 OV cuddy cabin. Fitted with a 5.7L Mercruiser engine. Presented in very good classic condition for its age, Only 2 owners from new with original title documentation. A large sociable cockpit with back to back seats and a cuddy cabin make it an ideal boat for a day trip or an overnighter. A classic SeaRay ideal for summer weekends. Supplied with a UK trailer.