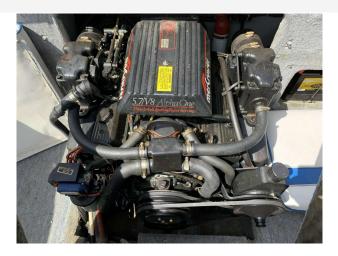

#### Engine(s)

Engine Mfr: Fuel: No of Engines: Drive Type: Mercruiser 5.7L Petrol 1 Sterndrive

7.35 m - 24ft 1in

2.13 m - 6ft 12in

0 kgs