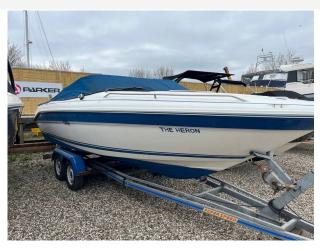

# 1991 Sea Ray 200 OV £9,950 VAT UK TAX paid

1991 Searay 200 OV cuddy cabin. Fitted with a 5.7L Mercruiser engine. Presented in very good classic condition for its age, Only 2 owners from new with original title documentation. A large sociable cockpit with back to back seats and a cuddy cabin make it an ideal boat for a day trip or an overnighter. A classic SeaRay ideal for summer weekends. Supplied with a UK trailer.

#### **Specification**

| Stock number  |
|---------------|
| Manufacturer: |
| Model:        |
| Year:         |
| Price:        |
| Location:     |

EB5451 Sea Ray 200 OV 1991 £9,950 VAT UK TAX paid

Boats.co.uk HQ, Essex Marina, United Kingdom