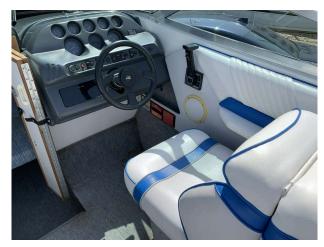

# 1991 Sea Ray 200 OV £9,950 VAT UK TAX paid

1991 Searay 200 OV cuddy cabin. Fitted with a 5.7L Mercruiser engine. Presented in very good classic condition for its age, Only 2 owners from new with original title documentation. A large sociable cockpit with back to back seats and a cuddy cabin make it an ideal boat for a day trip or an overnighter. A classic SeaRay ideal for summer weekends. Supplied with a UK trailer.

#### Highlights

- LOVELY ORIGINAL CONDITION
- SEA RAY 200 OV
- WELL CARED FOR EXAMPLE
- CUDDY CABIN