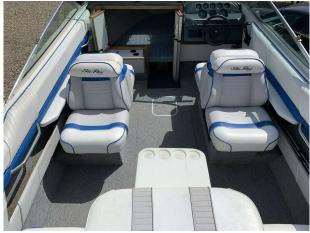

# 1991 Sea Ray 200 OV £9,950 VAT UK TAX paid

1991 Searay 200 OV cuddy cabin. Fitted with a 5.7L Mercruiser engine. Presented in very good classic condition for its age, Only 2 owners from new with original title documentation. A large sociable cockpit with back to back seats and a cuddy cabin make it an ideal boat for a day trip or an overnighter. A classic SeaRay ideal for summer weekends. Supplied with a UK trailer.

#### Highlights

- LOVELY ORIGINAL CONDITION
- SEA RAY 200 OV
- WELL CARED FOR EXAMPLE
- CUDDY CABIN