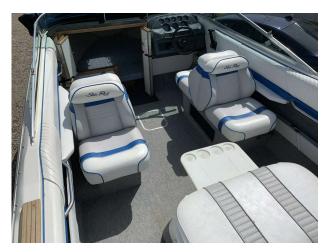

# 1991 Sea Ray 200 OV £9,950 VAT UK TAX paid

1991 Searay 200 OV cuddy cabin. Fitted with a 5.7L Mercruiser engine. Presented in very good classic condition for its age, Only 2 owners from new with original title documentation. A large sociable cockpit with back to back seats and a cuddy cabin make it an ideal boat for a day trip or an overnighter. A classic SeaRay ideal for summer weekends. Supplied with a UK trailer.