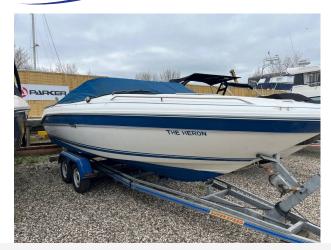

# 1991 Sea Ray 200 OV £9,950 VAT UK TAX paid

1991 Searay 200 OV cuddy cabin. Fitted with a 5.7L Mercruiser engine. Presented in very good classic condition for its age, Only 2 owners from new with original title documentation. A large sociable cockpit with back to back seats and a cuddy cabin make it an ideal boat for a day trip or an overnighter. A classic SeaRay ideal for summer weekends. Supplied with a UK trailer.

#### **Specification**

| Stock number  |
|---------------|
| Manufacturer: |
| Model:        |
| Year:         |
| Price:        |
| Location:     |

EB5451 Sea Ray 200 OV 1991 £9,950 VAT UK TAX paid

Boats.co.uk HQ, Essex Marina, United Kingdom