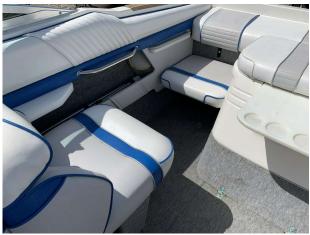

# 1991 Sea Ray 200 OV £9,950 VAT UK TAX paid

1991 Searay 200 OV cuddy cabin. Fitted with a 5.7L Mercruiser engine. Presented in very good classic condition for its age, Only 2 owners from new with original title documentation. A large sociable cockpit with back to back seats and a cuddy cabin make it an ideal boat for a day trip or an overnighter. A classic SeaRay ideal for summer weekends. Supplied with a UK trailer.

#### Highlights

- LOVELY ORIGINAL CONDITION
- SEA RAY 200 OV
- WELL CARED FOR EXAMPLE
- CUDDY CABIN