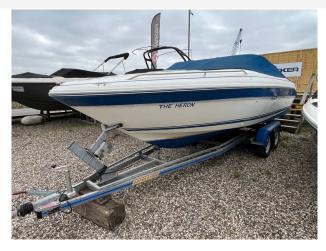

# 1991 Sea Ray 200 OV £9,950 VAT UK TAX paid

1991 Searay 200 OV cuddy cabin. Fitted with a 5.7L Mercruiser engine. Presented in very good classic condition for its age, Only 2 owners from new with original title documentation. A large sociable cockpit with back to back seats and a cuddy cabin make it an ideal boat for a day trip or an overnighter. A classic SeaRay ideal for summer weekends. Supplied with a UK trailer.

#### **Specification**

| Stock number  |
|---------------|
| Manufacturer: |
| Model:        |
| Year:         |
| Price:        |
| Location:     |

EB5451 Sea Ray 200 OV 1991 £9,950 VAT UK TAX paid

Boats.co.uk HQ, Essex Marina, United Kingdom