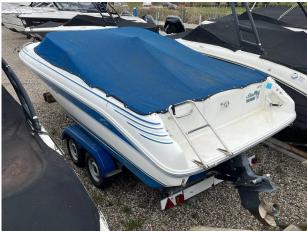

|
| Location:     |

EB5451 Sea Ray 200 OV 1991 £9,950 VAT UK TAX paid

Boats.co.uk HQ, Essex Marina, United Kingdom

Dimensions LOA: Beam:

#### Engine(s)

Engine Mfr: Fuel: No of Engines: Drive Type: Mercruiser 5.7L Petrol 1 Sterndrive

7.35 m - 24ft 1in

2.13 m - 6ft 12in

0 kgs

#### Highlights

- LOVELY ORIGINAL CONDITION
- SEA RAY 200 OV
- WELL CARED FOR EXAMPLE
- CUDDY CABIN

## Additional Information

More pictures coming soon

### **Navigation Equipment**

**Navigation lights** 

Compass

Speed instrument

#### **Electrical Equipment**

Battery

Bilge pump

### **General Equipment**

Covers - Tonneau

#### Disclaimer

All the information on this advert is correct to the best of our knowledge, but cannot be guaranteed until the point of sale.

# Images

# 1991 Sea Ray 200 OV

















## Images

# 1991 Sea Ray 200 OV