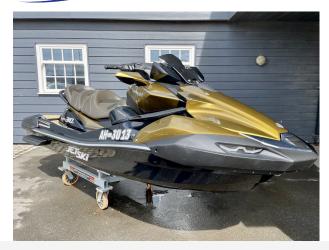

# 2023 Kawasaki Ultra 310LX £16,950 VAT UK TAX paid

2023 KAWASAKI ULTRA 310LX - This is a used stock JetSki which has only been used for 5 hours and has the remainder of the Kawasaki warranty! Presented in Metallic Gold & Black. With the latest technology including: rear view camera, bluetooth soundsystem, running LED lights. Experience the thrill of one of the most powerful supercharged personal watercraft in the PWC industry. The allnew, redesigned, Jet Ski Ultra 310 series represents the latest generation of the most iconic name in water-sports. This flagship platform features premium, class-leading features from nose to tail, including creature comforts for all-day fun on the water.

#### **Specification**

Stock number: ES4236

Manufacturer: Kawasaki

Model: Ultra 310LX

Year: **2023** 

Price: £16,950 VAT UK TAX paid Location: Boats.co.uk HQ, Essex

Marina, United Kingdom

Dimension

#### Highlights

- 2023 MODEL
- 310HP SUPERCHARGED
- SEATS 3
- ONLY 5 HOURS