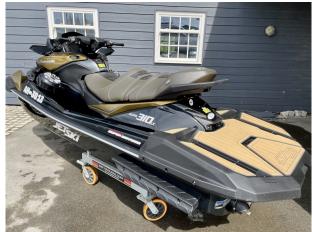

# 2023 Kawasaki Ultra 310LX £16,950 VAT UK TAX paid

2023 KAWASAKI ULTRA 310LX - This is a used stock JetSki which has only been used for 5 hours and has the remainder of the Kawasaki warranty! Presented in Metallic Gold & Black. With the latest technology including: rear view camera, bluetooth soundsystem, running LED lights. Experience the thrill of one of the most powerful supercharged personal watercraft in the PWC industry. The allnew, redesigned, Jet Ski Ultra 310 series represents the latest generation of the most iconic name in water-sports. This flagship platform features premium, class-leading features from nose to tail, including creature comforts for all-day fun on the water.

#### **Specification**

Stock number: ES4236

Manufacturer: Kawasaki

Model: Ultra 310LX

Year: **2023** 

Price: £16,950 VAT UK TAX paid Location: Boats.co.uk HQ, Essex

Marina, United Kingdom

Dimension

#### Highlights

- 2023 MODEL
- 310HP SUPERCHARGED
- SEATS 3
- ONLY 5 HOURS