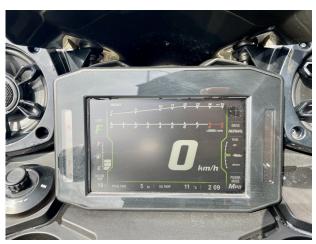

# 2023 Kawasaki Ultra 310LX £16,950 VAT UK TAX paid

2023 KAWASAKI ULTRA 310LX - This is a used stock JetSki which has only been used for 5 hours and has the remainder of the Kawasaki warranty! Presented in Metallic Gold & Black. With the latest technology including: rear view camera, bluetooth soundsystem, running LED lights. Experience the thrill of one of the most powerful supercharged personal watercraft in the PWC industry. The allnew, redesigned, Jet Ski Ultra 310 series represents the latest generation of the most iconic name in water-sports. This flagship platform features premium, class-leading features from nose to tail, including creature comforts for all-day fun on the water.