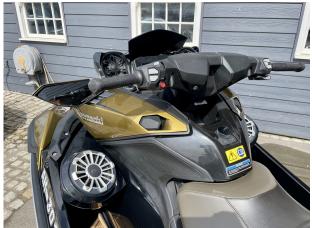

# 2023 Kawasaki Ultra 310LX £16,950 VAT UK TAX paid

2023 KAWASAKI ULTRA 310LX - This is a used stock JetSki which has only been used for 5 hours and has the remainder of the Kawasaki warranty! Presented in Metallic Gold & Black. With the latest technology including: rear view camera, bluetooth soundsystem, running LED lights. Experience the thrill of one of the most powerful supercharged personal watercraft in the PWC industry. The allnew, redesigned, Jet Ski Ultra 310 series represents the latest generation of the most iconic name in water-sports. This flagship platform features premium, class-leading features from nose to tail, including creature comforts for all-day fun on the water.

# **Electrical Equipment General Equipment** Camera system Covers Waterski tow eye Audio speakers Sound system Disclaimer

All the information on this advert is correct to the best of our knowledge, but cannot be guaranteed until the point of sale.