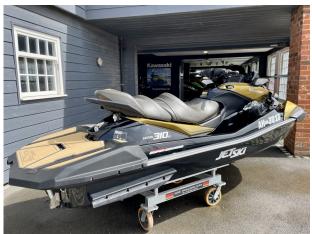

# 2023 Kawasaki Ultra 310LX £16,950 VAT UK TAX paid

2023 KAWASAKI ULTRA 310LX - This is a used stock JetSki which has only been used for 5 hours and has the remainder of the Kawasaki warranty! Presented in Metallic Gold & Black. With the latest technology including: rear view camera, bluetooth soundsystem, running LED lights. Experience the thrill of one of the most powerful supercharged personal watercraft in the PWC industry. The allnew, redesigned, Jet Ski Ultra 310 series represents the latest generation of the most iconic name in water-sports. This flagship platform features premium, class-leading features from nose to tail, including creature comforts for all-day fun on the water.

#### **Specification**

Stock number: ES4236

Manufacturer: Kawasaki

Model: Ultra 310LX

Year: **2023** 

Price: £16,950 VAT UK TAX paid Location: Boats.co.uk HQ, Essex

Marina, United Kingdom

Dimension

#### Highlights

- 2023 MODEL
- 310HP SUPERCHARGED
- SEATS 3
- ONLY 5 HOURS