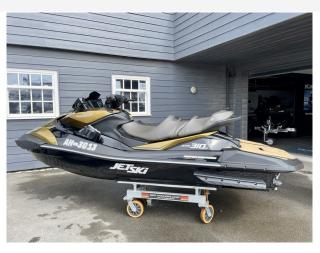

# 2023 Kawasaki Ultra 310LX £16,950 VAT UK TAX paid

2023 KAWASAKI ULTRA 310LX - This is a used stock JetSki which has only been used for 5 hours and has the remainder of the Kawasaki warranty! Presented in Metallic Gold & Black. With the latest technology including: rear view camera, bluetooth soundsystem, running LED lights. Experience the thrill of one of the most powerful supercharged personal watercraft in the PWC industry. The allnew, redesigned, Jet Ski Ultra 310 series represents the latest generation of the most iconic name in water-sports. This flagship platform features premium, class-leading features from nose to tail, including creature comforts for all-day fun on the water.

#### **Specification**

Stock number: ES4236

Manufacturer: Kawasaki

Model: Ultra 310LX

Year: **2023** 

Price: £16,950 VAT UK TAX paid Location: Boats.co.uk HQ, Essex

Marina, United Kingdom

Dimension

#### Highlights

- 2023 MODEL
- 310HP SUPERCHARGED
- SEATS 3
- ONLY 5 HOURS