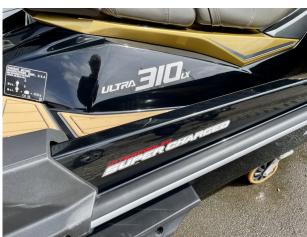

# 2023 Kawasaki Ultra 310LX £16,950 VAT UK TAX paid

2023 KAWASAKI ULTRA 310LX - This is a used stock JetSki which has only been used for 5 hours and has the remainder of the Kawasaki warranty! Presented in Metallic Gold & Black. With the latest technology including: rear view camera, bluetooth soundsystem, running LED lights. Experience the thrill of one of the most powerful supercharged personal watercraft in the PWC industry. The allnew, redesigned, Jet Ski Ultra 310 series represents the latest generation of the most iconic name in water-sports. This flagship platform features premium, class-leading features from nose to tail, including creature comforts for all-day fun on the water.

#### **Specification**

Stock number: ES4236

Manufacturer: Kawasaki

Model: Ultra 310LX

Year: **2023** 

Price: £16,950 VAT UK TAX paid Location: Boats.co.uk HQ, Essex

Marina, United Kingdom

Dimension

#### Highlights

- 2023 MODEL
- 310HP SUPERCHARGED
- SEATS 3
- ONLY 5 HOURS