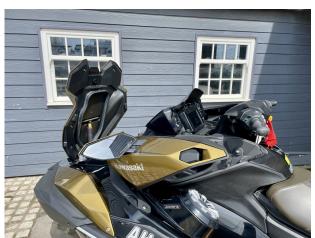

# 2023 Kawasaki Ultra 310LX £16,950 VAT UK TAX paid

2023 KAWASAKI ULTRA 310LX - This is a used stock JetSki which has only been used for 5 hours and has the remainder of the Kawasaki warranty! Presented in Metallic Gold & Black. With the latest technology including: rear view camera, bluetooth soundsystem, running LED lights. Experience the thrill of one of the most powerful supercharged personal watercraft in the PWC industry. The allnew, redesigned, Jet Ski Ultra 310 series represents the latest generation of the most iconic name in water-sports. This flagship platform features premium, class-leading features from nose to tail, including creature comforts for all-day fun on the water.

#### Highlights

- 2023 MODEL
- 310HP SUPERCHARGED
- SEATS 3
- ONLY 5 HOURS