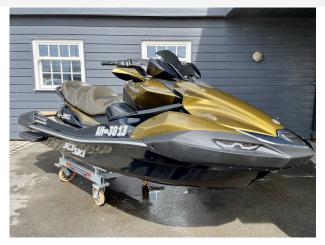

# 2023 Kawasaki Ultra 310LX £16,950 VAT UK TAX paid

2023 KAWASAKI ULTRA 310LX - This is a used stock JetSki which has only been used for 5 hours and has the remainder of the Kawasaki warranty! Presented in Metallic Gold & Black. With the latest technology including: rear view camera, bluetooth soundsystem, running LED lights. Experience the thrill of one of the most powerful supercharged personal watercraft in the PWC industry. The allnew, redesigned, Jet Ski Ultra 310 series represents the latest generation of the most iconic name in water-sports. This flagship platform features premium, class-leading features from nose to tail, including creature comforts for all-day fun on the water.

#### **Specification**

Stock number: ES4236

Manufacturer: Kawasaki

Model: Ultra 310LX

Year: **2023** 

Price: £16,950 VAT UK TAX paid Location: Boats.co.uk HQ, Essex

Marina, United Kingdom

Dimension

#### Highlights

- 2023 MODEL
- 310HP SUPERCHARGED
- SEATS 3
- ONLY 5 HOURS