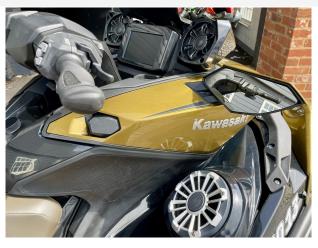

# 2023 Kawasaki Ultra 310LX £16,950 VAT UK TAX paid

2023 KAWASAKI ULTRA 310LX - This is a used stock JetSki which has only been used for 5 hours and has the remainder of the Kawasaki warranty! Presented in Metallic Gold & Black. With the latest technology including: rear view camera, bluetooth soundsystem, running LED lights. Experience the thrill of one of the most powerful supercharged personal watercraft in the PWC industry. The allnew, redesigned, Jet Ski Ultra 310 series represents the latest generation of the most iconic name in water-sports. This flagship platform features premium, class-leading features from nose to tail, including creature comforts for all-day fun on the water.

#### Highlights

- 2023 MODEL
- 310HP SUPERCHARGED
- SEATS 3
- ONLY 5 HOURS