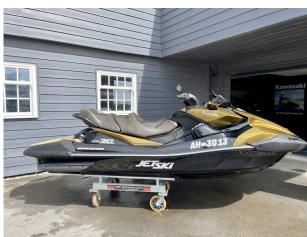

# 2023 Kawasaki Ultra 310LX £16,950 VAT UK TAX paid

2023 KAWASAKI ULTRA 310LX - This is a used stock JetSki which has only been used for 5 hours and has the remainder of the Kawasaki warranty! Presented in Metallic Gold & Black. With the latest technology including: rear view camera, bluetooth soundsystem, running LED lights. Experience the thrill of one of the most powerful supercharged personal watercraft in the PWC industry. The allnew, redesigned, Jet Ski Ultra 310 series represents the latest generation of the most iconic name in water-sports. This flagship platform features premium, class-leading features from nose to tail, including creature comforts for all-day fun on the water.

#### Highlights

- 2023 MODEL
- 310HP SUPERCHARGED
- SEATS 3
- ONLY 5 HOURS