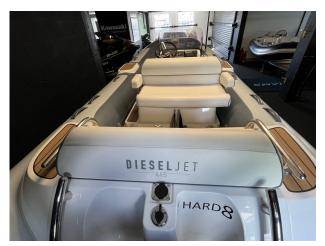

### 2021 Williams DieselJet 445 £49,950 VAT UK TAX paid

FOR SALE; 2021 WILLIAMS DIESELJET 445. Powered with a Yanmar 4JH4 110hp Diesel engine (90 Hours) this Williams is luxury in a compact package. Boasting more functional seating in the bow, thanks to moving with the helm position aft, the capacity has been increased to 7+1. Standard features include; Removable Vinyl Upholstery // 12v DC socket // Automatic fire extinguisher // [] Raymarine Axiom 7" MFD inc Depth Sounder and Chartplotter // Single lever shift control with trim adjustment // Plug-in navigation lights (Port/Starboard & Running) // Stainless steel rear grab handles // Flexi Teak Decking // Neoprene/fabric grab handles // Engine flushing point // Bow U-bolt // Towing eyes // Four point lifting pad-eyes // Single point lift // Removable ski pole // Two rear tie down points // Battery Isolator // Tube repair kit // Mooring cleats // Hypalon tube with grab handles boarding step pads // Underseat storage // Flag pole // Bathing ladder // Adjustable steering wheel // Tilting backrest // Automatic footwell drain // Tube bow cleat // Folding helm console with bonded windscreen // Quick release steering wheel.

#### Highlights

- 2021 WILLIAMS DIESELJET 445
- CENTRAL HELM POSTION
- MORE STORAGE
- 7 + 1 SEATING.