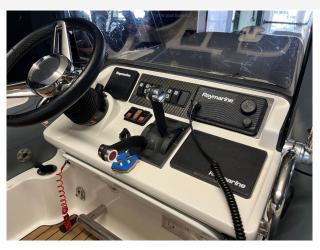

### 2021 Williams DieselJet 445 £49,950 VAT UK TAX paid

FOR SALE; 2021 WILLIAMS DIESELJET 445. Powered with a Yanmar 4JH4 110hp Diesel engine (90 Hours) this Williams is luxury in a compact package. Boasting more functional seating in the bow, thanks to moving with the helm position aft, the capacity has been increased to 7+1. Standard features include; Removable Vinyl Upholstery // 12v DC socket // Automatic fire extinguisher // [] Raymarine Axiom 7" MFD inc Depth Sounder and Chartplotter // Single lever shift control with trim adjustment // Plug-in navigation lights (Port/Starboard & Running) // Stainless steel rear grab handles // Flexi Teak Decking // Neoprene/fabric grab handles // Engine flushing point // Bow U-bolt // Towing eyes // Four point lifting pad-eyes // Single point lift // Removable ski pole // Two rear tie down points // Battery Isolator // Tube repair kit // Mooring cleats // Hypalon tube with grab handles boarding step pads // Underseat storage // Flag pole // Bathing ladder // Adjustable steering wheel // Tilting backrest // Automatic footwell drain // Tube bow cleat // Folding helm console with bonded windscreen // Quick release steering wheel.

Construction

Hull Construction:

GRP

Engine(s)

Yanmar 4JH4-E Engine Mfr:

Fuel: Diesel No of Engines: 1 Engine Power (HP): 110 Drive Type: Jet Fuel Tankage: 68.0