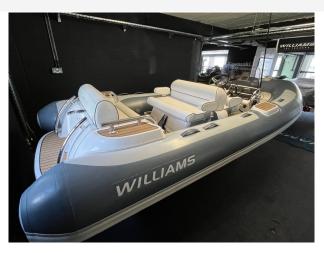

### 2021 Williams DieselJet 445 £49,950 VAT UK TAX paid

FOR SALE; 2021 WILLIAMS DIESELJET 445. Powered with a Yanmar 4JH4 110hp Diesel engine (90 Hours) this Williams is luxury in a compact package. Boasting more functional seating in the bow, thanks to moving with the helm position aft, the capacity has been increased to 7+1. Standard features include; Removable Vinyl Upholstery // 12v DC socket // Automatic fire extinguisher // [] Raymarine Axiom 7" MFD inc Depth Sounder and Chartplotter // Single lever shift control with trim adjustment // Plug-in navigation lights (Port/Starboard & Running) // Stainless steel rear grab handles // Flexi Teak Decking // Neoprene/fabric grab handles // Engine flushing point // Bow U-bolt // Towing eyes // Four point lifting pad-eyes // Single point lift // Removable ski pole // Two rear tie down points // Battery Isolator // Tube repair kit // Mooring cleats // Hypalon tube with grab handles boarding step pads // Underseat storage // Flag pole // Bathing ladder // Adjustable steering wheel // Tilting backrest // Automatic footwell drain // Tube bow cleat // Folding helm console with bonded windscreen // Quick release steering wheel.

#### Highlights

- 2021 WILLIAMS DIESELJET 445
- CENTRAL HELM POSTION
- MORE STORAGE
- 7 + 1 SEATING.