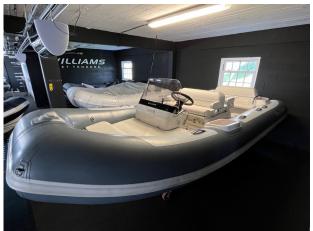

### 2021 Williams DieselJet 445 £49,950 VAT UK TAX paid

FOR SALE; 2021 WILLIAMS DIESELJET 445. Powered with a Yanmar 4JH4 110hp Diesel engine (90 Hours) this Williams is luxury in a compact package. Boasting more functional seating in the bow, thanks to moving with the helm position aft, the capacity has been increased to 7+1. Standard features include; Removable Vinyl Upholstery // 12v DC socket // Automatic fire extinguisher // [] Raymarine Axiom 7" MFD inc Depth Sounder and Chartplotter // Single lever shift control with trim adjustment // Plug-in navigation lights (Port/Starboard & Running) // Stainless steel rear grab handles // Flexi Teak Decking // Neoprene/fabric grab handles // Engine flushing point // Bow U-bolt // Towing eyes // Four point lifting pad-eyes // Single point lift // Removable ski pole // Two rear tie down points // Battery Isolator // Tube repair kit // Mooring cleats // Hypalon tube with grab handles boarding step pads // Underseat storage // Flag pole // Bathing ladder // Adjustable steering wheel // Tilting backrest // Automatic footwell drain // Tube bow cleat // Folding helm console with bonded windscreen // Quick release steering wheel.

#### Highlights

- 2021 WILLIAMS DIESELJET 445
- CENTRAL HELM POSTION
- MORE STORAGE
- 7 + 1 SEATING.