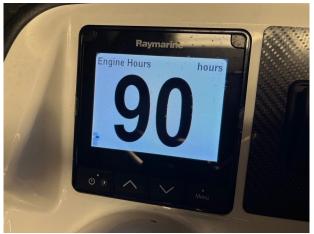

### 2021 Williams DieselJet 445 £49,950 VAT UK TAX paid

FOR SALE; 2021 WILLIAMS DIESELJET 445. Powered with a Yanmar 4JH4 110hp Diesel engine (90 Hours) this Williams is luxury in a compact package. Boasting more functional seating in the bow, thanks to moving with the helm position aft, the capacity has been increased to 7+1. Standard features include; Removable Vinyl Upholstery // 12v DC socket // Automatic fire extinguisher // [] Raymarine Axiom 7" MFD inc Depth Sounder and Chartplotter // Single lever shift control with trim adjustment // Plug-in navigation lights (Port/Starboard & Running) // Stainless steel rear grab handles // Flexi Teak Decking // Neoprene/fabric grab handles // Engine flushing point // Bow U-bolt // Towing eyes // Four point lifting pad-eyes // Single point lift // Removable ski pole // Two rear tie down points // Battery Isolator // Tube repair kit // Mooring cleats // Hypalon tube with grab handles boarding step pads // Underseat storage // Flag pole // Bathing ladder // Adjustable steering wheel // Tilting backrest // Automatic footwell drain // Tube bow cleat // Folding helm console with bonded windscreen // Quick release steering wheel.