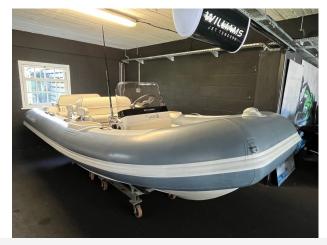

### 2021 Williams DieselJet 445 £49,950 VAT UK TAX paid

FOR SALE; 2021 WILLIAMS DIESELJET 445. Powered with a Yanmar 4JH4 110hp Diesel engine (90 Hours) this Williams is luxury in a compact package. Boasting more functional seating in the bow, thanks to moving with the helm position aft, the capacity has been increased to 7+1. Standard features include; Removable Vinyl Upholstery // 12v DC socket // Automatic fire extinguisher // [] Raymarine Axiom 7" MFD inc Depth Sounder and Chartplotter // Single lever shift control with trim adjustment // Plug-in navigation lights (Port/Starboard & Running) // Stainless steel rear grab handles // Flexi Teak Decking // Neoprene/fabric grab handles // Engine flushing point // Bow U-bolt // Towing eyes // Four point lifting pad-eyes // Single point lift // Removable ski pole // Two rear tie down points // Battery Isolator // Tube repair kit // Mooring cleats // Hypalon tube with grab handles boarding step pads // Underseat storage // Flag pole // Bathing ladder // Adjustable steering wheel // Tilting backrest // Automatic footwell drain // Tube bow cleat // Folding helm console with bonded windscreen // Quick release steering wheel.

#### **Specification**

EB5455 Stock number: Manufacturer: Williams DieselJet 445 Model:

Year: 2021

Price: £49,950 VAT UK TAX paid Location: Boats.co.uk HQ, Essex

Marina, United Kingdom

LOA: 4.5 m - 14ft 9in 2.01 m - 6ft 7in Beam: Displacement: 885 kgs

#### Highlights

- 2021 WILLIAMS DIESELJET 445
- CENTRAL HELM POSTION
- MORE STORAGE
- 7 + 1 SEATING.