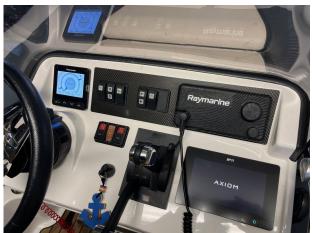

### 2021 Williams DieselJet 445 £49,950 VAT UK TAX paid

FOR SALE; 2021 WILLIAMS DIESELJET 445. Powered with a Yanmar 4JH4 110hp Diesel engine (90 Hours) this Williams is luxury in a compact package. Boasting more functional seating in the bow, thanks to moving with the helm position aft, the capacity has been increased to 7+1. Standard features include; Removable Vinyl Upholstery // 12v DC socket // Automatic fire extinguisher // [] Raymarine Axiom 7" MFD inc Depth Sounder and Chartplotter // Single lever shift control with trim adjustment // Plug-in navigation lights (Port/Starboard & Running) // Stainless steel rear grab handles // Flexi Teak Decking // Neoprene/fabric grab handles // Engine flushing point // Bow U-bolt // Towing eyes // Four point lifting pad-eyes // Single point lift // Removable ski pole // Two rear tie down points // Battery Isolator // Tube repair kit // Mooring cleats // Hypalon tube with grab handles boarding step pads // Underseat storage // Flag pole // Bathing ladder // Adjustable steering wheel // Tilting backrest // Automatic footwell drain // Tube bow cleat // Folding helm console with bonded windscreen // Quick release steering wheel.

# **Navigation Equipment General Equipment Plotter Anchor Bathing platform Electrical Equipment Bathing ladder Battery** Automatic bilge pumps **Disclaimer** All the information on this advert is correct to