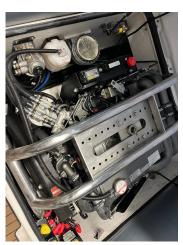

### 2021 Williams DieselJet 445 £49,950 VAT UK TAX paid

FOR SALE; 2021 WILLIAMS DIESELJET 445. Powered with a Yanmar 4JH4 110hp Diesel engine (90 Hours) this Williams is luxury in a compact package. Boasting more functional seating in the bow, thanks to moving with the helm position aft, the capacity has been increased to 7+1. Standard features include; Removable Vinyl Upholstery // 12v DC socket // Automatic fire extinguisher // [] Raymarine Axiom 7" MFD inc Depth Sounder and Chartplotter // Single lever shift control with trim adjustment // Plug-in navigation lights (Port/Starboard & Running) // Stainless steel rear grab handles // Flexi Teak Decking // Neoprene/fabric grab handles // Engine flushing point // Bow U-bolt // Towing eyes // Four point lifting pad-eyes // Single point lift // Removable ski pole // Two rear tie down points // Battery Isolator // Tube repair kit // Mooring cleats // Hypalon tube with grab handles boarding step pads // Underseat storage // Flag pole // Bathing ladder // Adjustable steering wheel // Tilting backrest // Automatic footwell drain // Tube bow cleat // Folding helm console with bonded windscreen // Quick release steering wheel.

Construction

Hull Construction:

GRP

Engine(s)

Yanmar 4JH4-E Engine Mfr:

Fuel: Diesel No of Engines: 1 Engine Power (HP): 110 Drive Type: Jet Fuel Tankage: 68.0