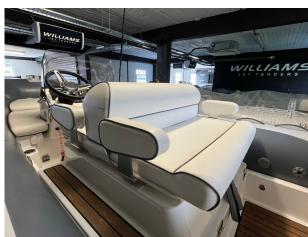

### 2021 Williams DieselJet 445 £49,950 VAT UK TAX paid

FOR SALE; 2021 WILLIAMS DIESELJET 445. Powered with a Yanmar 4JH4 110hp Diesel engine (90 Hours) this Williams is luxury in a compact package. Boasting more functional seating in the bow, thanks to moving with the helm position aft, the capacity has been increased to 7+1. Standard features include; Removable Vinyl Upholstery // 12v DC socket // Automatic fire extinguisher // [] Raymarine Axiom 7" MFD inc Depth Sounder and Chartplotter // Single lever shift control with trim adjustment // Plug-in navigation lights (Port/Starboard & Running) // Stainless steel rear grab handles // Flexi Teak Decking // Neoprene/fabric grab handles // Engine flushing point // Bow U-bolt // Towing eyes // Four point lifting pad-eyes // Single point lift // Removable ski pole // Two rear tie down points // Battery Isolator // Tube repair kit // Mooring cleats // Hypalon tube with grab handles boarding step pads // Underseat storage // Flag pole // Bathing ladder // Adjustable steering wheel // Tilting backrest // Automatic footwell drain // Tube bow cleat // Folding helm console with bonded windscreen // Quick release steering wheel.

#### Highlights

- 2021 WILLIAMS DIESELJET 445
- CENTRAL HELM POSTION
- MORE STORAGE
- 7 + 1 SEATING.