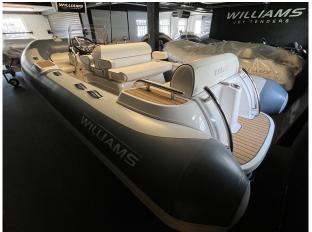

### 2021 Williams DieselJet 445 £49,950 VAT UK TAX paid

FOR SALE; 2021 WILLIAMS DIESELJET 445. Powered with a Yanmar 4JH4 110hp Diesel engine (90 Hours) this Williams is luxury in a compact package. Boasting more functional seating in the bow, thanks to moving with the helm position aft, the capacity has been increased to 7+1. Standard features include; Removable Vinyl Upholstery // 12v DC socket // Automatic fire extinguisher // [] Raymarine Axiom 7" MFD inc Depth Sounder and Chartplotter // Single lever shift control with trim adjustment // Plug-in navigation lights (Port/Starboard & Running) // Stainless steel rear grab handles // Flexi Teak Decking // Neoprene/fabric grab handles // Engine flushing point // Bow U-bolt // Towing eyes // Four point lifting pad-eyes // Single point lift // Removable ski pole // Two rear tie down points // Battery Isolator // Tube repair kit // Mooring cleats // Hypalon tube with grab handles boarding step pads // Underseat storage // Flag pole // Bathing ladder // Adjustable steering wheel // Tilting backrest // Automatic footwell drain // Tube bow cleat // Folding helm console with bonded windscreen // Quick release steering wheel.

#### Highlights

- 2021 WILLIAMS DIESELJET 445
- CENTRAL HELM POSTION
- MORE STORAGE
- 7 + 1 SEATING.