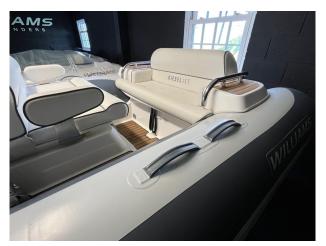

### 2021 Williams DieselJet 445 £49,950 VAT UK TAX paid

FOR SALE; 2021 WILLIAMS DIESELJET 445. Powered with a Yanmar 4JH4 110hp Diesel engine (90 Hours) this Williams is luxury in a compact package. Boasting more functional seating in the bow, thanks to moving with the helm position aft, the capacity has been increased to 7+1. Standard features include; Removable Vinyl Upholstery // 12v DC socket // Automatic fire extinguisher // [] Raymarine Axiom 7" MFD inc Depth Sounder and Chartplotter // Single lever shift control with trim adjustment // Plug-in navigation lights (Port/Starboard & Running) // Stainless steel rear grab handles // Flexi Teak Decking // Neoprene/fabric grab handles // Engine flushing point // Bow U-bolt // Towing eyes // Four point lifting pad-eyes // Single point lift // Removable ski pole // Two rear tie down points // Battery Isolator // Tube repair kit // Mooring cleats // Hypalon tube with grab handles boarding step pads // Underseat storage // Flag pole // Bathing ladder // Adjustable steering wheel // Tilting backrest // Automatic footwell drain // Tube bow cleat // Folding helm console with bonded windscreen // Quick release steering wheel.

#### Highlights

- 2021 WILLIAMS DIESELJET 445
- CENTRAL HELM POSTION
- MORE STORAGE
- 7 + 1 SEATING.