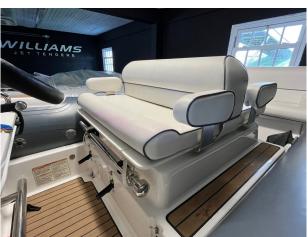

### 2021 Williams DieselJet 445 £49,950 VAT UK TAX paid

FOR SALE; 2021 WILLIAMS DIESELJET 445. Powered with a Yanmar 4JH4 110hp Diesel engine (90 Hours) this Williams is luxury in a compact package. Boasting more functional seating in the bow, thanks to moving with the helm position aft, the capacity has been increased to 7+1. Standard features include; Removable Vinyl Upholstery // 12v DC socket // Automatic fire extinguisher // [] Raymarine Axiom 7" MFD inc Depth Sounder and Chartplotter // Single lever shift control with trim adjustment // Plug-in navigation lights (Port/Starboard & Running) // Stainless steel rear grab handles // Flexi Teak Decking // Neoprene/fabric grab handles // Engine flushing point // Bow U-bolt // Towing eyes // Four point lifting pad-eyes // Single point lift // Removable ski pole // Two rear tie down points // Battery Isolator // Tube repair kit // Mooring cleats // Hypalon tube with grab handles boarding step pads // Underseat storage // Flag pole // Bathing ladder // Adjustable steering wheel // Tilting backrest // Automatic footwell drain // Tube bow cleat // Folding helm console with bonded windscreen // Quick release steering wheel.

#### Highlights

- 2021 WILLIAMS DIESELJET 445
- CENTRAL HELM POSTION
- MORE STORAGE
- 7 + 1 SEATING.