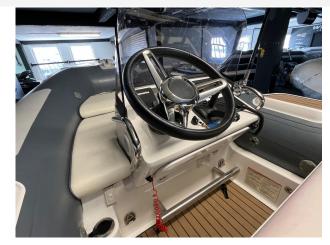

### 2021 Williams DieselJet 445 £49,950 VAT UK TAX paid

FOR SALE; 2021 WILLIAMS DIESELJET 445. Powered with a Yanmar 4JH4 110hp Diesel engine (90 Hours) this Williams is luxury in a compact package. Boasting more functional seating in the bow, thanks to moving with the helm position aft, the capacity has been increased to 7+1. Standard features include; Removable Vinyl Upholstery // 12v DC socket // Automatic fire extinguisher // [] Raymarine Axiom 7" MFD inc Depth Sounder and Chartplotter // Single lever shift control with trim adjustment // Plug-in navigation lights (Port/Starboard & Running) // Stainless steel rear grab handles // Flexi Teak Decking // Neoprene/fabric grab handles // Engine flushing point // Bow U-bolt // Towing eyes // Four point lifting pad-eyes // Single point lift // Removable ski pole // Two rear tie down points // Battery Isolator // Tube repair kit // Mooring cleats // Hypalon tube with grab handles boarding step pads // Underseat storage // Flag pole // Bathing ladder // Adjustable steering wheel // Tilting backrest // Automatic footwell drain // Tube bow cleat // Folding helm console with bonded windscreen // Quick release steering wheel.

#### Highlights

- 2021 WILLIAMS DIESELJET 445
- CENTRAL HELM POSTION
- MORE STORAGE
- 7 + 1 SEATING.