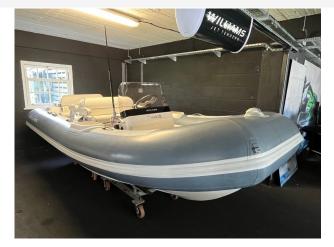

### 2021 Williams DieselJet 445 £49,950 VAT UK TAX paid

FOR SALE; 2021 WILLIAMS DIESELJET 445. Powered with a Yanmar 4JH4 110hp Diesel engine (90 Hours) this Williams is luxury in a compact package. Boasting more functional seating in the bow, thanks to moving with the helm position aft, the capacity has been increased to 7+1. Standard features include; Removable Vinyl Upholstery // 12v DC socket // Automatic fire extinguisher // [] Raymarine Axiom 7" MFD inc Depth Sounder and Chartplotter // Single lever shift control with trim adjustment // Plug-in navigation lights (Port/Starboard & Running) // Stainless steel rear grab handles // Flexi Teak Decking // Neoprene/fabric grab handles // Engine flushing point // Bow U-bolt // Towing eyes // Four point lifting pad-eyes // Single point lift // Removable ski pole // Two rear tie down points // Battery Isolator // Tube repair kit // Mooring cleats // Hypalon tube with grab handles boarding step pads // Underseat storage // Flag pole // Bathing ladder // Adjustable steering wheel // Tilting backrest // Automatic footwell drain // Tube bow cleat // Folding helm console with bonded windscreen // Quick release steering wheel.

#### **Specification**

EB5455 Stock number: Manufacturer: Williams DieselJet 445 Model:

Year: 2021

Price: £49,950 VAT UK TAX paid Location: Boats.co.uk HQ, Essex

Marina, United Kingdom

LOA: 4.5 m - 14ft 9in 2.01 m - 6ft 7in Beam: Displacement: 885 kgs

#### Highlights

- 2021 WILLIAMS DIESELJET 445
- CENTRAL HELM POSTION
- MORE STORAGE
- 7 + 1 SEATING.