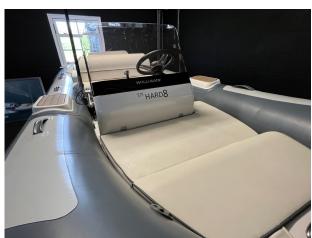

### 2021 Williams DieselJet 445 £49,950 VAT UK TAX paid

FOR SALE; 2021 WILLIAMS DIESELJET 445. Powered with a Yanmar 4JH4 110hp Diesel engine (90 Hours) this Williams is luxury in a compact package. Boasting more functional seating in the bow, thanks to moving with the helm position aft, the capacity has been increased to 7+1. Standard features include; Removable Vinyl Upholstery // 12v DC socket // Automatic fire extinguisher // [] Raymarine Axiom 7" MFD inc Depth Sounder and Chartplotter // Single lever shift control with trim adjustment // Plug-in navigation lights (Port/Starboard & Running) // Stainless steel rear grab handles // Flexi Teak Decking // Neoprene/fabric grab handles // Engine flushing point // Bow U-bolt // Towing eyes // Four point lifting pad-eyes // Single point lift // Removable ski pole // Two rear tie down points // Battery Isolator // Tube repair kit // Mooring cleats // Hypalon tube with grab handles boarding step pads // Underseat storage // Flag pole // Bathing ladder // Adjustable steering wheel // Tilting backrest // Automatic footwell drain // Tube bow cleat // Folding helm console with bonded windscreen // Quick release steering wheel.

#### Highlights

- 2021 WILLIAMS DIESELJET 445
- CENTRAL HELM POSTION
- MORE STORAGE
- 7 + 1 SEATING.