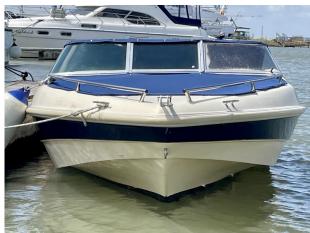

## 2002 Fletcher 17 GTO Arrow Streak £13,450 VAT UK TAX paid

2002 Fletcher 17 GTO Arrow Streak fitted with a single Yamaha 130hp outboard. This lovely 2 owner boat comes with a single axle trailer, bow and cockpit cover, water ski pole. This 17ft Fletcher would be an ideal first ski boat, easy to use, launch and maintain. For more information please call Boats.co.uk on 01702 258885 or email sales@boats.co.uk

### **Specification**

Stock number: EB5488
Manufacturer: Fletcher

Model: 17 GTO Arrow Streak

Year: **2002** 

Price: £13,450 VAT UK TAX paid Location: Boats.co.uk HQ, Essex

Marina, United Kingdom

Dimensions

LOA: 5.12 m - 16ft 10in
Beam: 2.09 m - 6ft 10in