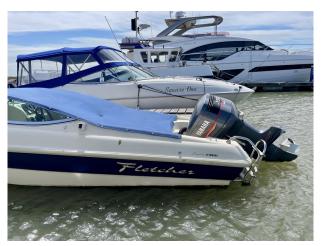

## 2002 Fletcher 17 GTO Arrow Streak £13,450 VAT UK TAX paid

2002 Fletcher 17 GTO Arrow Streak fitted with a single Yamaha 130hp outboard. This lovely 2 owner boat comes with a single axle trailer, bow and cockpit cover, water ski pole. This 17ft Fletcher would be an ideal first ski boat, easy to use, launch and maintain. For more information please call Boats.co.uk on 01702 258885 or email sales@boats.co.uk

Displacement: 512 kgs

Engine(s)

Engine Mfr: Yamaha 130hp

Fuel: Petrol
No of Engines: 1
Engine Power (HP): 130
Drive Type: Outboard