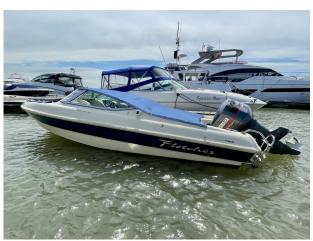

## 2002 Fletcher 17 GTO Arrow Streak £13,450 VAT UK TAX paid

2002 Fletcher 17 GTO Arrow Streak fitted with a single Yamaha 130hp outboard. This lovely 2 owner boat comes with a single axle trailer, bow and cockpit cover, water ski pole. This 17ft Fletcher would be an ideal first ski boat, easy to use, launch and maintain. For more information please call Boats.co.uk on 01702 258885 or email sales@boats.co.uk

### **Specification**

Stock number: EB5488
Manufacturer: Fletcher

Model: 17 GTO Arrow Streak

Year: **2002** 

Price: £13,450 VAT UK TAX paid Location: Boats.co.uk HQ, Essex

Marina, United Kingdom

Dimensions

LOA: 5.12 m - 16ft 10in
Beam: 2.09 m - 6ft 10in