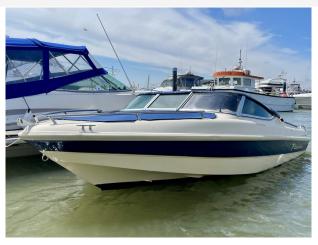

## 2002 Fletcher 17 GTO Arrow Streak £13,450 VAT UK TAX paid

2002 Fletcher 17 GTO Arrow Streak fitted with a single Yamaha 130hp outboard. This lovely 2 owner boat comes with a single axle trailer, bow and cockpit cover, water ski pole. This 17ft Fletcher would be an ideal first ski boat, easy to use, launch and maintain. For more information please call Boats.co.uk on 01702 258885 or email sales@boats.co.uk

### **Specification**

Stock number: EB5488
Manufacturer: Fletcher

Model: 17 GTO Arrow Streak

Year: **2002** 

Price: £13,450 VAT UK TAX paid Location: Boats.co.uk HQ, Essex

Marina, United Kingdom

Dimensions

LOA: 5.12 m - 16ft 10in
Beam: 2.09 m - 6ft 10in