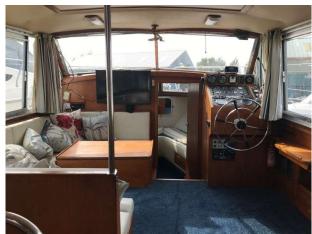

Fitted with Twin Perkins 147HP Diesel engines on shafts. Also fitted with heating, shore power, full galley including gas hob, microwave, fridge and sink.

For more information on this 1971 Broom Ocean please call Boats.co.uk on 01702258885.

#### **Navigation Equipment**

**Navigation lights** 

**Depth instrument** 

**VHF** 

**Speed instrument** 

#### **Electrical Equipment**

**Battery** 

Bilge pump

**Heating** - Eberspacher

**CD** player

**Television** 

**Shorepower** 

Hot & cold water system