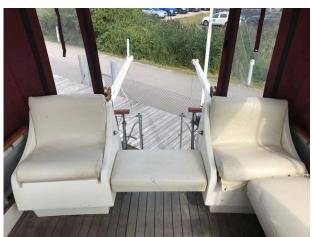

### 1971 Broom Ocean 37 £34,950 VAT UK TAX paid

Now sold - 1971 Broom Ocean 37. The Ocean 37 is a good all round boat, being at home on the Inland Waterways or form coastal waters. Great accommodation with a good sized Aft cabin makes this a classic.

Accommodations

Guest cabins: 2
Guest berths: 4