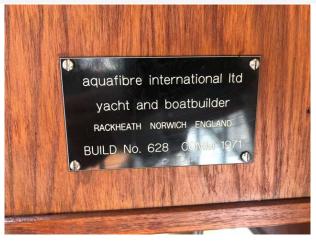

### 1971 Broom Ocean 37 £34,950 VAT UK TAX paid

Now sold - 1971 Broom Ocean 37. The Ocean 37 is a good all round boat, being at home on the Inland Waterways or form coastal waters. Great accommodation with a good sized Aft cabin makes this a classic.

#### **Specification**

Stock number: EB5074
Manufacturer: Broom
Model: Ocean 37
Year: 1971

Price: £34,950 VAT UK TAX paid
Location: Boats coluk HQ Essex

Boats.co.uk HQ, Essex Marina, United Kingdom

Dimensions