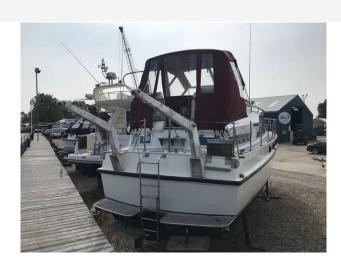

### 1971 Broom Ocean 37 £34,950 VAT UK TAX paid

Now sold - 1971 Broom Ocean 37. The Ocean 37 is a good all round boat, being at home on the Inland Waterways or form coastal waters. Great accommodation with a good sized Aft cabin makes this a classic.

 LOA:
 11.28 m - 37ft 0in

 Beam:
 3.66 m - 12ft 0in

 Draft:
 0.9 m - 2ft 11in

 Displacement:
 14200 kgs

 Freshwater Capacity:
 450 litres

Engine(s)

Engine Mfr: Perkins 6354
Fuel: Diesel
No of Engines: 2
Engine Power (HP): 147
Drive Type: Shaftdrive