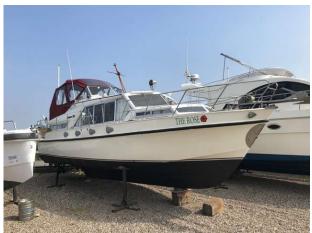

### 1971 Broom Ocean 37 £34,950 VAT UK TAX paid

Now sold - 1971 Broom Ocean 37. The Ocean 37 is a good all round boat, being at home on the Inland Waterways or form coastal waters. Great accommodation with a good sized Aft cabin makes this a classic.

#### **Specification**

Stock number: EB5074
Manufacturer: Broom
Model: Ocean 37
Year: 1971

Price: £34,950 VAT UK TAX paid
Location: Boats coluk HQ Essex

Boats.co.uk HQ, Essex Marina, United Kingdom

Dimensions

 LOA:
 11.28 m - 37ft 0in

 Beam:
 3.66 m - 12ft 0in

 Draft:
 0.9 m - 2ft 11in

 Displacement:
 14200 kgs

 Freshwater Capacity:
 450 litres

Engine(s)

Engine Mfr: Perkins 6354
Fuel: Diesel
No of Engines: 2
Engine Power (HP): 147
Drive Type: Shaftdrive