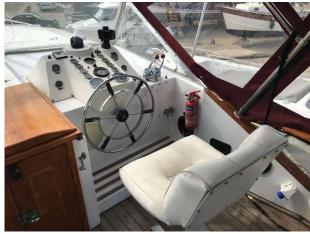

### 1971 Broom Ocean 37 £34,950 VAT UK TAX paid

Now sold - 1971 Broom Ocean 37. The Ocean 37 is a good all round boat, being at home on the Inland Waterways or form coastal waters. Great accommodation with a good sized Aft cabin makes this a classic.

Fitted with Twin Perkins 147HP Diesel engines on shafts. Also fitted with heating, shore power, full galley including gas hob, microwave, fridge and sink.

For more information on this 1971 Broom Ocean please call Boats.co.uk on 01702258885.

#### **Navigation Equipment**

**Navigation lights** 

**Depth instrument** 

**VHF** 

**Speed instrument** 

#### **Electrical Equipment**

**Battery** 

Bilge pump

**Heating** - Eberspacher

**CD** player

**Television** 

**Shorepower** 

Hot & cold water system