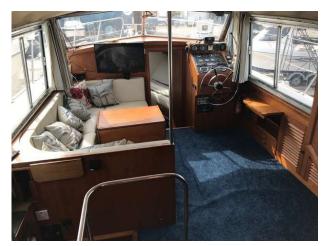

### 1971 Broom Ocean 37 £34,950 VAT UK TAX paid

Now sold - 1971 Broom Ocean 37. The Ocean 37 is a good all round boat, being at home on the Inland Waterways or form coastal waters. Great accommodation with a good sized Aft cabin makes this a classic.

Accommodations

Guest cabins: 2
Guest berths: 4