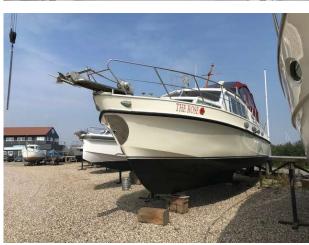

### 1971 Broom Ocean 37 £34,950 VAT UK TAX paid

Now sold - 1971 Broom Ocean 37. The Ocean 37 is a good all round boat, being at home on the Inland Waterways or form coastal waters. Great accommodation with a good sized Aft cabin makes this a classic.

 LOA:
 11.28 m - 37ft 0in

 Beam:
 3.66 m - 12ft 0in

 Draft:
 0.9 m - 2ft 11in

 Displacement:
 14200 kgs

 Freshwater Capacity:
 450 litres

Engine(s)

Engine Mfr: Perkins 6354
Fuel: Diesel
No of Engines: 2
Engine Power (HP): 147
Drive Type: Shaftdrive