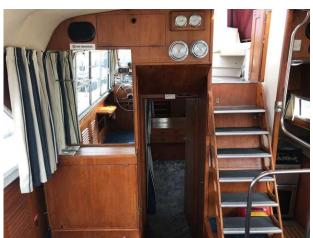

### 1971 Broom Ocean 37 £34,950 VAT UK TAX paid

Now sold - 1971 Broom Ocean 37. The Ocean 37 is a good all round boat, being at home on the Inland Waterways or form coastal waters. Great accommodation with a good sized Aft cabin makes this a classic.

Fitted with Twin Perkins 147HP Diesel engines on shafts. Also fitted with heating, shore power, full galley including gas hob, microwave, fridge and sink.

For more information on this 1971 Broom Ocean please call Boats.co.uk on 01702258885.

Accommodations

Guest cabins: 2
Guest berths: 4