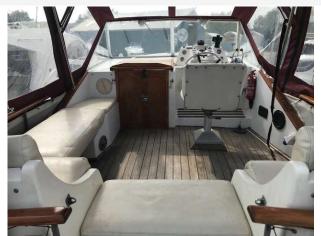

### 1971 Broom Ocean 37 £34,950 VAT UK TAX paid

Now sold - 1971 Broom Ocean 37. The Ocean 37 is a good all round boat, being at home on the Inland Waterways or form coastal waters. Great accommodation with a good sized Aft cabin makes this a classic.

Accommodations

Guest cabins: 2
Guest berths: 4