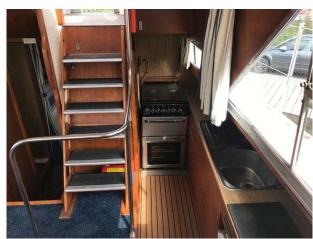

Fitted with Twin Perkins 147HP Diesel engines on shafts. Also fitted with heating, shore power, full galley including gas hob, microwave, fridge and sink.

For more information on this 1971 Broom Ocean please call Boats.co.uk on 01702258885.

#### Highlights

- · Rare diesel model
- Shaft drive
- 4 Berths
- Part exchange considered

| Galley    |  |
|-----------|--|
| Hob - Gas |  |
| HOD - Gas |  |
|           |  |
|           |  |
|           |  |
|           |  |
|           |  |
|           |  |
|           |  |
|           |  |
|           |  |
|           |  |
|           |  |
|           |  |
|           |  |
|           |  |
|           |  |
|           |  |
|           |  |
|           |  |
|           |  |
|           |  |
|           |  |
|           |  |
|           |  |
|           |  |
|           |  |
|           |  |
|           |  |
|           |  |
|           |  |
|           |  |
|           |  |